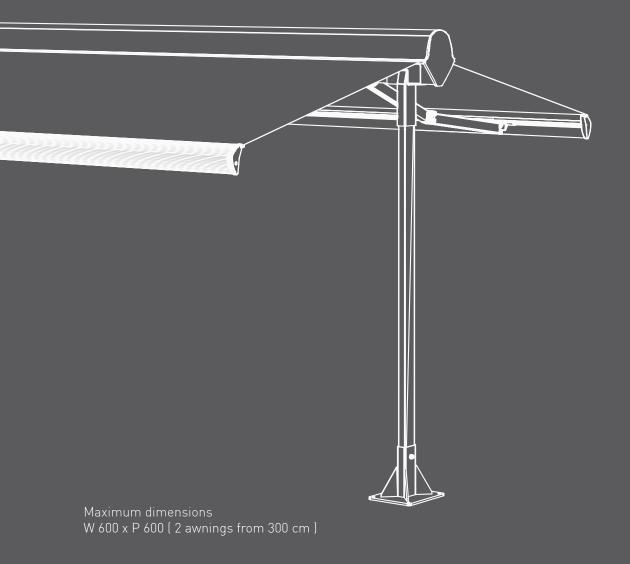

### **GEMINI**

Mobile support structure with folding arm awnings

#### CONFIGURATIONS

Assembly options and inclination

#### STANDARD COLOURS

Structure colours

#### **OPTIONAL**