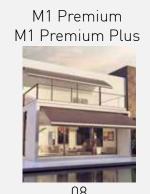

# KYMA

The Kyma awning is full cassette, multi-fix awning, capable of large sizes. Maximum dimensions W 1400 x P 400 cm

W 1400 x P 400 cm

54

CE Mark Motorised Swind resistance Class 2 AL Aluminium