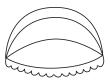

# **DUTCH**

Dutch Canopies, sometimes called Dutch Blinds, are perfect for smaller windows or shopfronts with restricted space. A traditional style that is still popular today, its unique quadrant shape is both stylish and perfect for branding. They can be fixed or retractable

Maximum dimensions W 600 X P 150 cm

### **CONFIGURATIONS**

Eyelid Canopy

Bull nose Canopy

Standard Dutch

Quarter Circle canopy