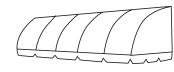

# **SCREEN NEXUS**

Maximum dimensions W 600 X H 500 cm

### **CONFIGURATIONS**

Assembly options and inclination

Side guides with cables

### STANDARD COLOURS

Structure colours

### **OPTIONAL**

Suitable for home automation