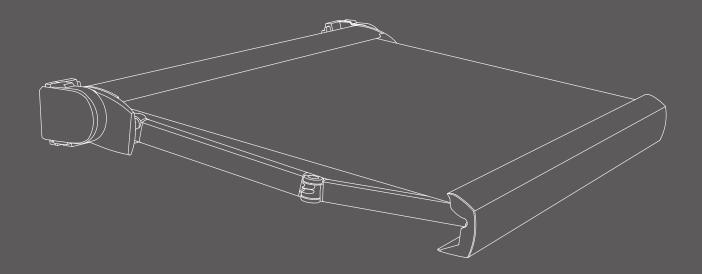

# M1 PREMIUM M1 PREMIUM PLUS

Folding arms awning on a 40x40 mm square bar

### M1 PREMIUM

W 600 X P 300 cm

### M1 PREMIUM PLUS

W 1200 X P 300 cm

### **CONFIGURATIONS**

Assembly options and inclination

Crossed arm

Model with housing

Model with a cover board