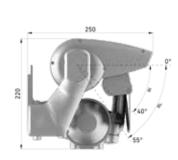

and Brazil

# Folding arm awnings

# Drop arms

Canopies

Pergolas



















































# **SCREEN NEXUS**















Exceptional and captivating, the arched profiles give the impression of being in contact with the sky







Create the perfect area to relax in your garden or on your terrace







Create your ideal space to spend time with your family and friends





# NG ARM AW

# Technical information

Sunshades provide effective protection from the sun for both residential homes and commercial establishments

# M1 PREMIUM M1 PREMIUM PLUS

Folding arms awning on a 40x40 mm square bar



### M1 PREMIUM

W 600 X P 300 cm

### M1 PREMIUM PLUS

W 1200 X P 300 cm

### **CONFIGURATIONS**

Assembly options and inclination

Crossed arm



Model with housing



Model with a cover board



### STANDARD COLOURS

Structure colours





### **OPTIONAL**





Integrated LED lighting







App WiFi





CE Mark Manual or motorised Swind resistance Class 2 AL Aluminium





# KYMA

The Kyma awning is full cassette, multi-fix awning, capable of large sizes. Maximum dimensions W 1400 x P 400 cm



W 1400 x P 400 cm



54



CE Mark Motorised Swind resistance Class 2 AL Aluminium

### **CONFIGURATIONS**

Assembly options and inclination

Ceiling installation



Wall installation



### STANDARD COLOURS

Structure colours



# OPTIONAL







Suitable for home automation App WiFi



# **INDIE**

A compact box with a sophisticated design, ideal for small spaces



Maximum dimensions W 500 X P 300 cm



Manual or Wind resistance Class 3 AL Aluminium motori