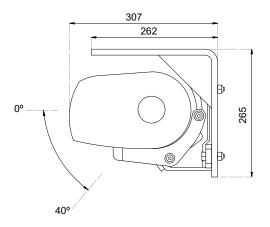

### **CONFIGURATIONS**

Assembly options and inclination

Crossed arm

Model with housing

Model with a cover board