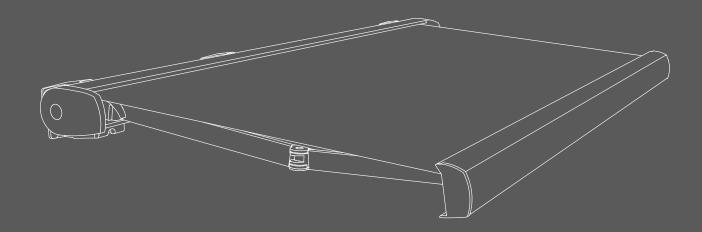

# M1 PREMIUM M1 PREMIUM PLUS

Folding arms awning on a 40x40 mm square bar

### M1 PREMIUM

W 600 X P 300 cm

### M1 PREMIUM PLUS

W 1200 X P 300 cm