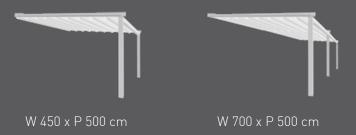

# CONCEPT

The Concept awning is a highly versatile full cassette awning. Offering a high end look using cutting edge technology. The Concept is available with integrated LED arms. This awning offers a maximum width of 600 cm with a maximum projection of 350 cm

Maximum dimensions W 600 x P 400 cm