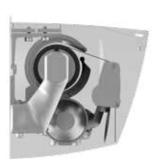

# **DESERT**

Drop awning with tensioned side arms and fabric protection cassette. Universal wall/ceiling mounting support (with the use of an L bracket)