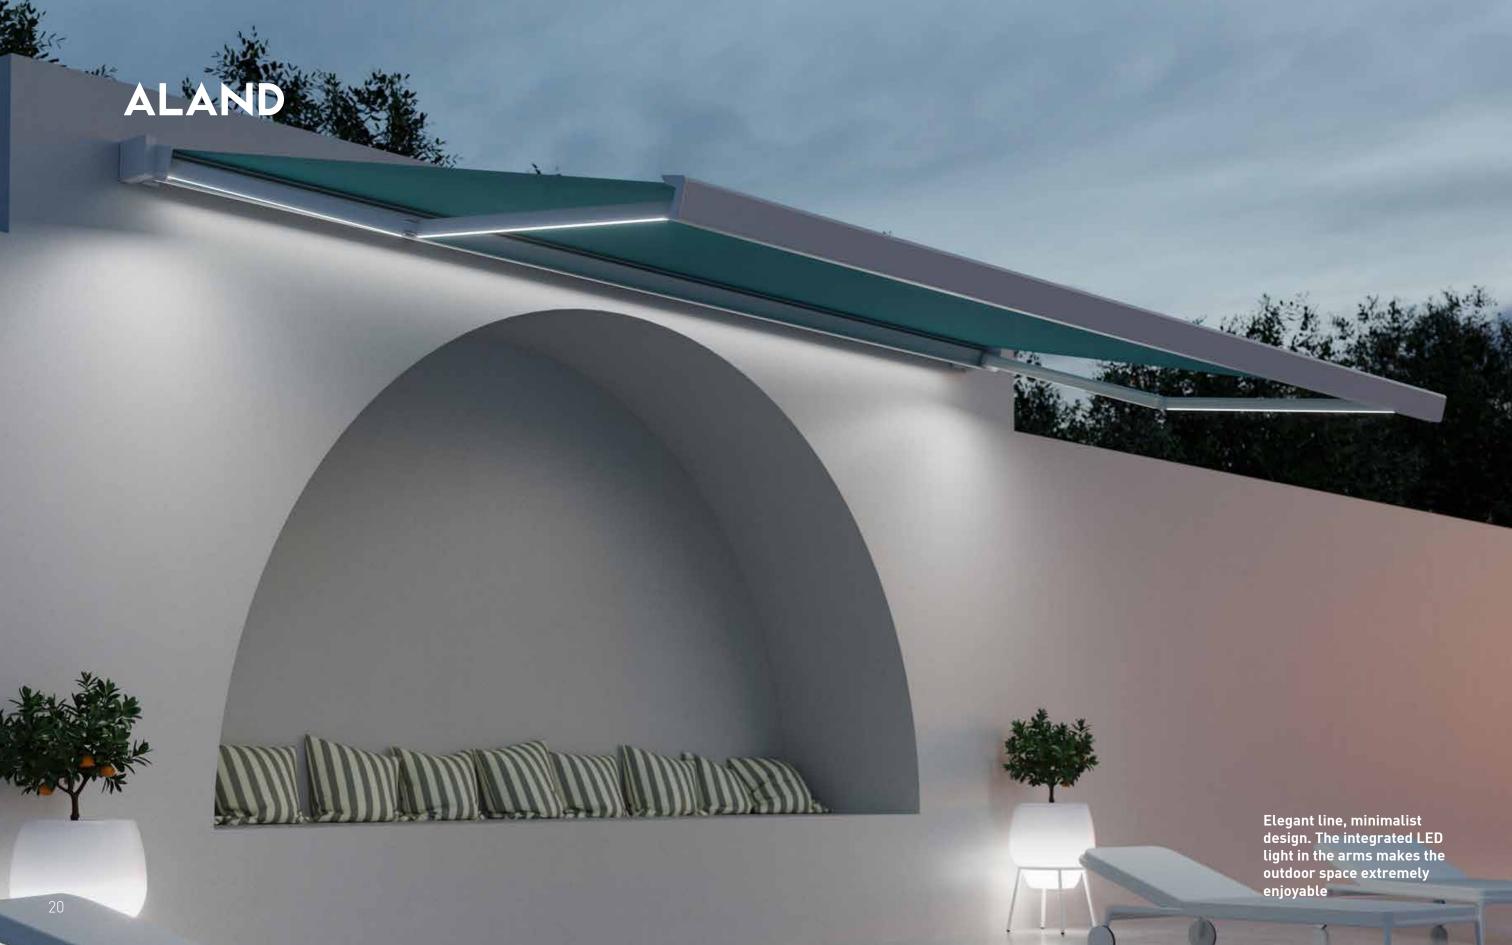

# ALAND

The Aland awning has been designed with contemporary architecture in mind. Its straight lines and minimalist form makes it ideal for use in modern environments. This awning is a full cassette awning that can be installed via either wall or ceiling fixings. The Aland offers a maximum width of 600 cm with a maximum projection of 350 cm This awning also offers integrated LED lights in either or both the box

Maximum dimensions W 600 x P 400 cm

### **OPTIONAL**

LED lighting in the profile of the box and in the arms

Suitable for home automation

61