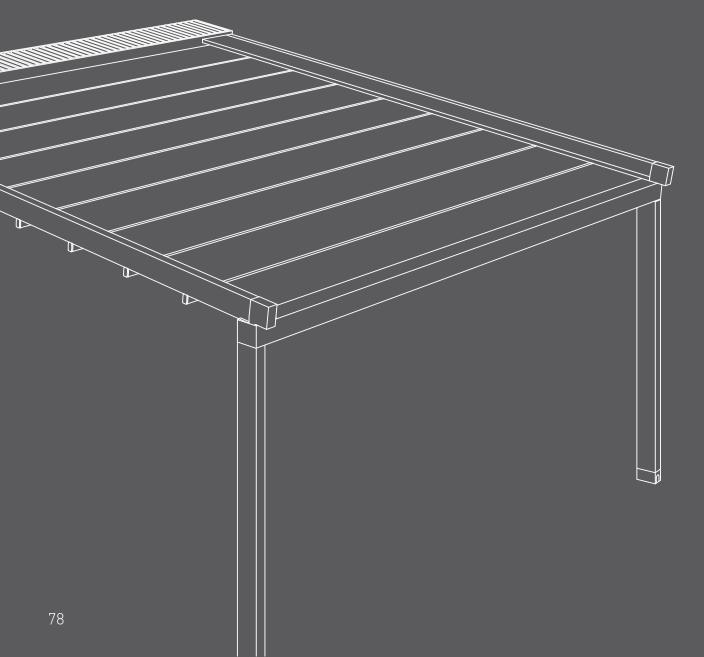

# Technical information

Pergolas designed to create expansive, sheltered

PERGOLAS

### PERGO ARCO

Pergo Arco is a pergola with retractable PVC cover. Its curved crossbars convey a classy and elegant look. It is also possible to integrate LED lighting into them. Pillars size 150 x 150 mm

W 500 x P 600 cm