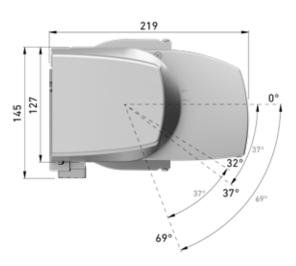

# M1 PREMIUM M1 PREMIUM PLUS

Folding arms awning on a 40x40 mm square bar

### M1 PREMIUM

W 600 X P 300 cm

### M1 PREMIUM PLUS

W 1200 X P 300 cm

### **CONFIGURATIONS**

Assembly options and inclination

Crossed arm

Model with housing

Model with a cover board