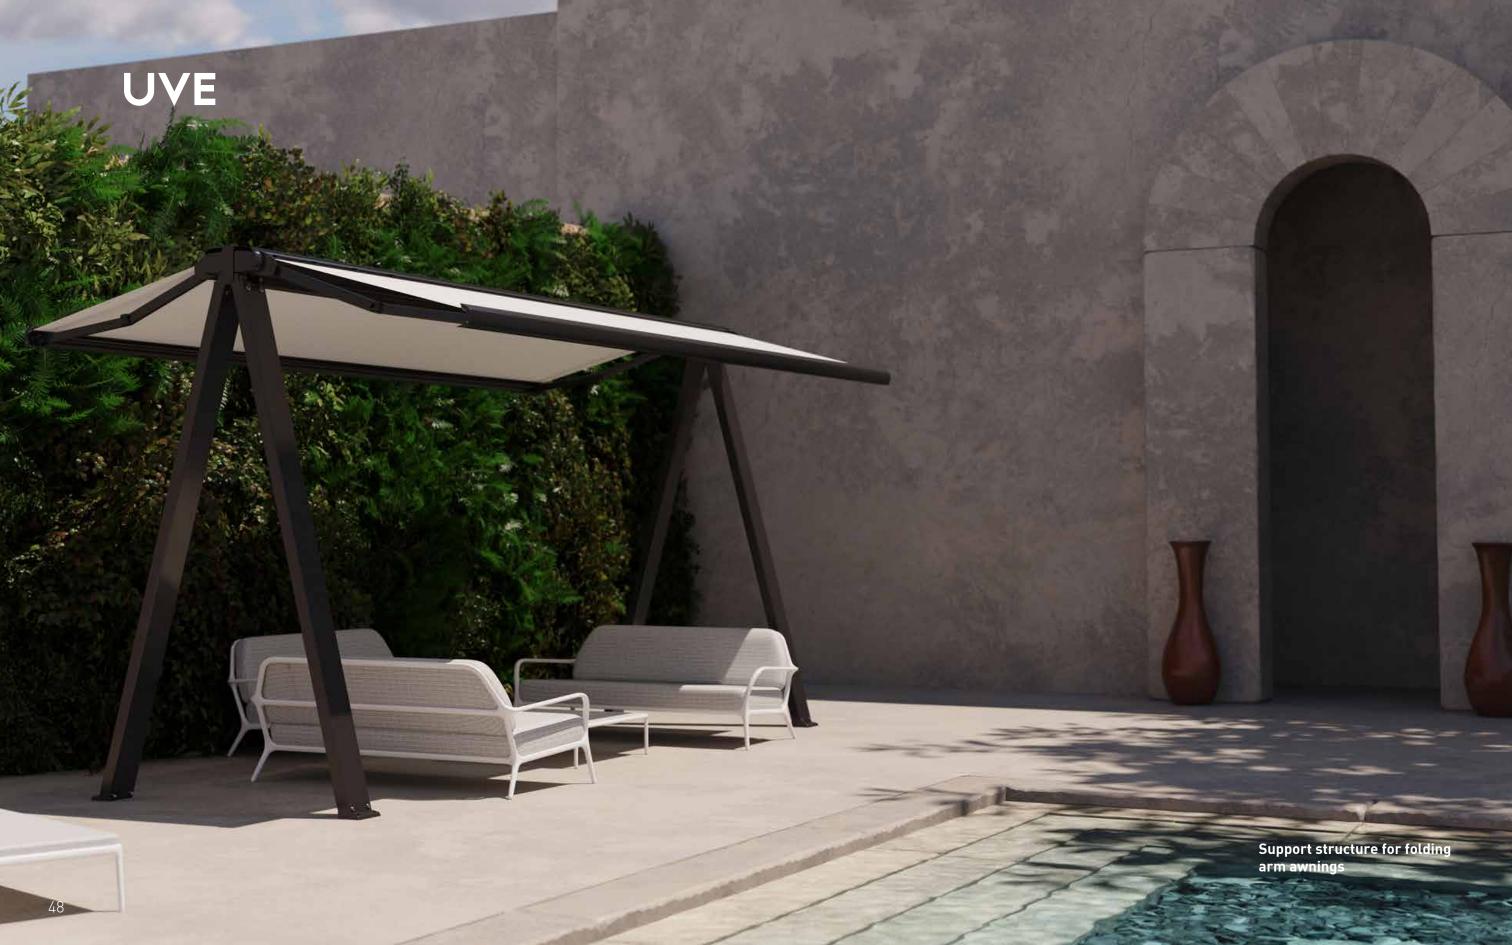

g up with the latest technological advancements. Gaviota's growth is founded on international expansion. Currently, the company distributes products in over 78 countries worldwide. It owns eight state of the art production facilities and several branches, strategically located in Italy, Romania, France, Portugal, Lebanon, Morocco Mexico, Dominican Republic, United Kingdom, Colombia, Uruguay, and Brazil

# Folding arm awnings

# Drop arms

Canopies

Pergolas



















































# **SCREEN NEXUS**















Exceptional and captivating, the arched profiles give the impression of being in contact with the sky







Create the perfect area to relax in your garden or on your terrace







Create your ideal space to spend time with your family and friends





# NG ARM AW

# Technical information

Sunshades provide effective protection from the sun for both residential homes and commercial establishments

# M1 PREMIUM M1 PREMIUM PLUS

Folding arms awning on a 40x40 mm square bar



### M1 PREMIUM

W 600 X P 300 cm

### M1 PREMIUM PLUS

W 1200 X P 300 cm

### **CONFIGURATIONS**

Assembly options and inclination

Crossed arm



Model with housing



Model with a cover board



### STANDARD COLOURS

Structure colours





### **OPTIONAL**





Integrated LED lighting







App WiFi





CE Mark Manual or motorised Swind resistance Class 2 AL Aluminium





# KYMA

The Kyma awning is full cassette, multi-fix awning, capable of large sizes. Maximum dimensions W 1400 x P 400 cm



W 1400 x P 400 cm



54



CE Mark Motorised Swind resistance Class