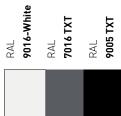

Mark Manual or motorised Swind resistance Class 2 AL Aluminium





# KYMA

The Kyma awning is full cassette, multi-fix awning, capable of large sizes. Maximum dimensions W 1400 x P 400 cm



W 1400 x P 400 cm



54



CE Mark Motorised Swind resistance Class 2 AL Aluminium

### **CONFIGURATIONS**

Assembly options and inclination

Ceiling installation



Wall installation



### STANDARD COLOURS

Structure colours



# OPTIONAL







Suitable for home automation App WiFi



# **INDIE**

A compact box with a sophisticated design, ideal for small spaces



Maximum dimensions W 500 X P 300 cm



Manual or Wind resistance Class 3 AL Aluminium motorised

### CONFIGURATIONS

Assembly options and inclination

Ceiling installation



Wall installation



### STANDARD COLOURS

Structure colours





### **OPTIONAL**



Suitable for home automation



# CONCEPT

The Concept awning is a highly versatile full cassette awning. Offering a high end look using cutting edge technology. The Concept is available with integrated LED arms. This awning offers a maximum width of 600 cm with a maximum projection of 350 cm



Maximum dimensions W 600 x P 400 cm









### **CONFIGURATIONS**

Assembly options and inclination

Ceiling installation



Wall installation



### STANDARD COLOURS

Structure colours



### **OPTIONAL**









# ALAND

The Aland awning has been designed with contemporary architecture in mind. Its straight lines and minimalist form makes it ideal for use in modern environments. This awning is a full cassette awning that can be installed via either wall or ceiling fixin