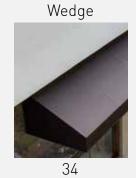

# WEDGE

Wedge Canopies are a modern alternative to the Dutch Canopy. They are non-retractable, built with a strong aluminium framework which can be adapted to suit many shapes & sizes

Maximum dimension W 600 X P 125 cm