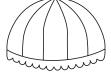

### PERGO ARCO

Pergo Arco is a pergola with retractable PVC cover. Its curved crossbars convey a classy and elegant look. It is also possible to integrate LED lighting into them. Pillars size 150 x 150 mm

W 500 x P 600 cm