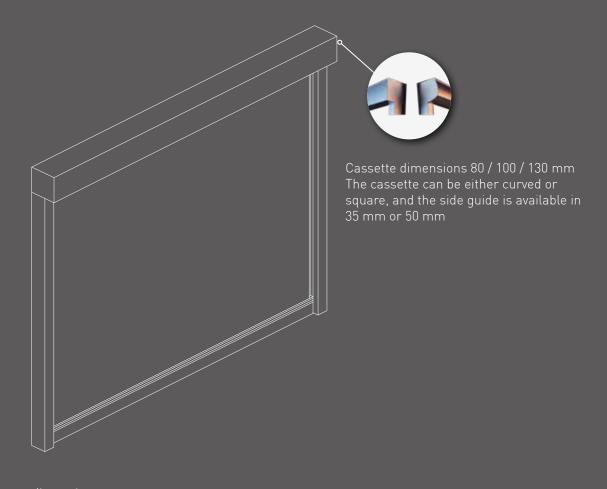

# KYMA

The Kyma awning is full cassette, multi-fix awning, capable of large sizes. Maximum dimensions W 1400 x P 400 cm

W 1400 x P 400 cm

54

CE Mark Motorised Swind resistance Class 2 AL Aluminium