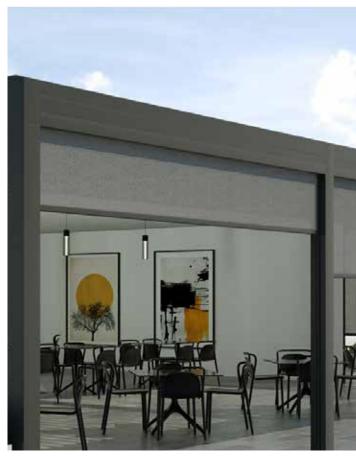

### PERGO CLASSIC

Pergo Classic is a pergola with retractable PVC fabric and 75 x 150 mm pillars

#### **TECHNICAL SPECIFICATIONS**

#### CONFIGURATIONS

Multiple modules

CE CE Mark Motorised Wind resistance Class 5 Water drainage AL Aluminium Angle