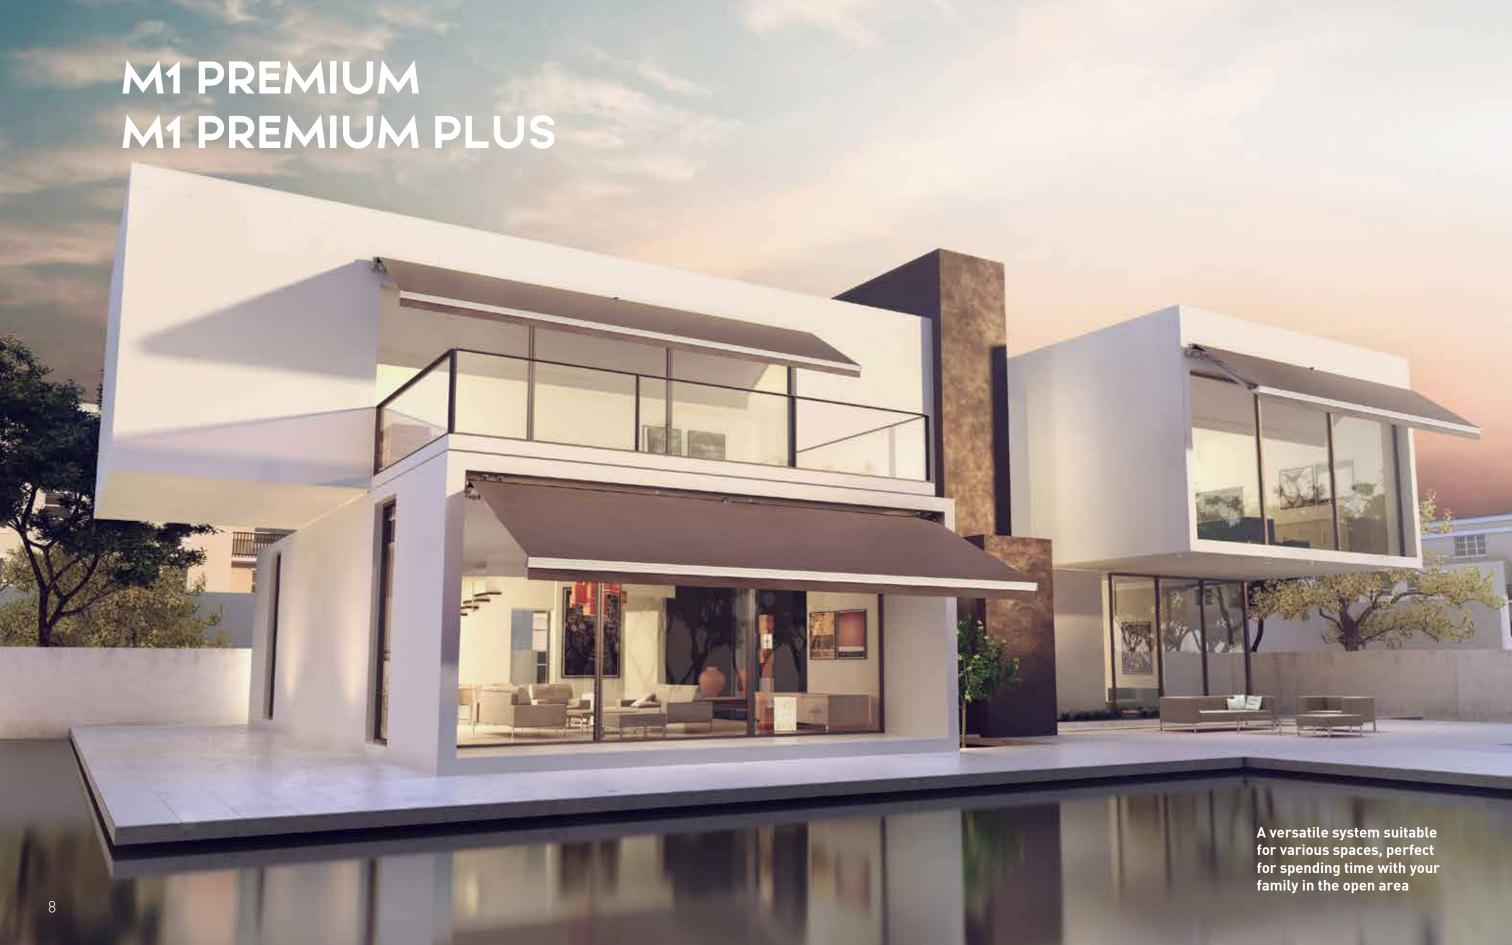

# M1 PREMIUM M1 PREMIUM PLUS

Folding arms awning on a 40x40 mm square bar

### M1 PREMIUM

W 600 X P 300 cm

### M1 PREMIUM PLUS

W 1200 X P 300 cm