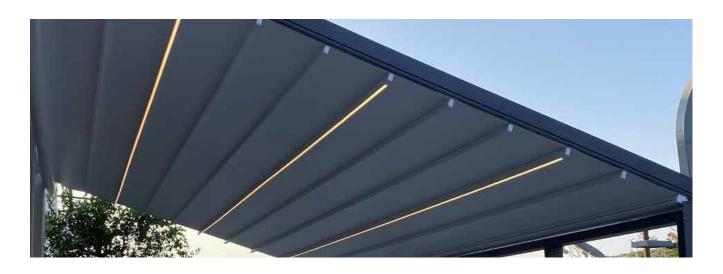

# CONCEPT

The Concept awning is a highly versatile full cassette awning. Offering a high end look using cutting edge technology. The Concept is available with integrated LED arms. This awning offers a maximum width of 600 cm with a maximum projection of 350 cm

# ALAND

The Aland awning has been designed with contemporary architecture in mind. Its straight lines and minimalist form makes it ideal for use in modern environments. This awning is a full cassette awning that can be installed via either wall or ceiling fixings. The Aland offers a maximum width of 600 cm with a maximum projection of 350 cm This awning also offers integrated LED lights in either or both the box

### **OPTIONAL**

LED lighting in the profile of the box and in the arms

Suitable for home automation

61

#### **OPTIONAL**

LED strips applied in the crossbeams: you can choose between RGB or white light Integrated spot lights in the crossbeams

Possibility of perimeter glazing: homologation max W 400 x P 400 cm

#### **OPTIONAL**

Integrated LED strips in the crossbeams: you can choose between RGB or white light. Spot lights integrated in the crossbeams

Suitable for home automation

Possibility of perimeter glazing homologation max 1 module: W 400 x P 400 cm, 2 Modules: W 800 x P 450 cm, 3 modules: W 1100 x P 450 cm