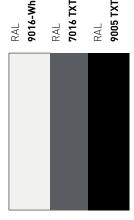

### **CONFIGURATIONS**

Assembly options and inclination

Ceiling installation



Wall installation



### STANDARD COLOURS

Structure colours



### **OPTIONAL**









# ALAND

The Aland awning has been designed with contemporary architecture in mind. Its straight lines and minimalist form makes it ideal for use in modern environments. This awning is a full cassette awning that can be installed via either wall or ceiling fixings. The Aland offers a maximum width of 600 cm with a maximum projection of 350 cm This awning also offers integrated LED lights in either or both the box



Maximum dimensions W 600 x P 400 cm









### **CONFIGURATIONS**

Assembly options and inclination

Ceiling installation

Wall installation

Tilt support







### STANDARD COLOURS

Structure colours



### **OPTIONAL**



LED lighting in the profile of the box and in the arms



Suitable for home automation



61

# **DESERT**

Drop awning with tensioned side arms and fabric protection cassette. Universal wall/ceiling mounting support (with the use of an L bracket)









### **CONFIGURATIONS**

Assembly options and inclination



### STANDARD COLOURS

Structure colours



### **OPTIONAL**





63

# **SCREEN NEXUS**



Maximum dimensions W 600 X H 500 cm









### **CONFIGURATIONS**

Assembly options and inclination





Side guides with cables



### STANDARD COLOURS

Structure colours

### **OPTIONAL**



Suitable for home automation





# Technical information

Timeless elegance; canopies can also be customised to serve as signage for your commercial ventures

# **DUTCH**

Du