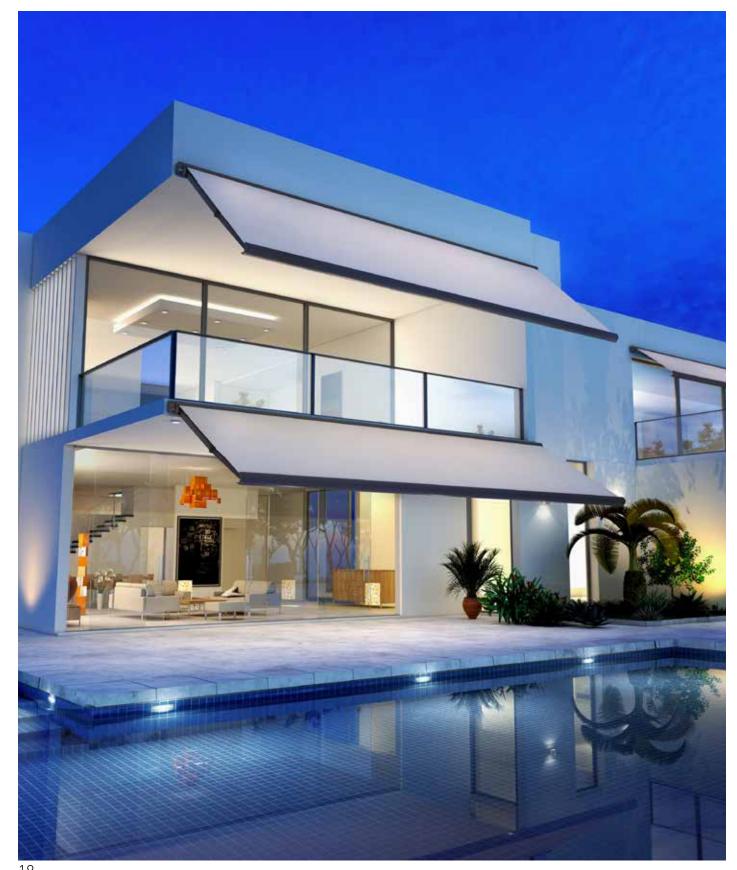

ota is a globally recognised company specialising in outdoor solutions, including bioclimatic systems, pergolas, awnings, panoramic glazing, and garden furniture. They are developed by a qualified team of over 500 individuals who share a common commitment to research and customer satisfaction, keeping up with the latest technological advancements. Gaviota's growth is founded on international expansion. Currently, the company distributes products in over 78 countries worldwide. It owns eight state of the art production facilities and several branches, strategically located in Italy, Romania, France, Portugal, Lebanon, Morocco Mexico, Dominican Republic, United Kingdom, Colombia, Uruguay, and Brazil

# Folding arm awnings

# Drop arms

Canopies

Pergolas



















































# **SCREEN NEXUS**















Exceptional and captivating, the arched profiles give the impression of being in contact with the sky







Create the perfect area to relax in your garden or on your terrace







Create your ideal space to spend time with your family and friends





# NG ARM AW

# Technical information

Sunshades provide effective protection from the sun for both residential homes and commercial establishments

# M1 PREMIUM M1 PREMIUM PLUS

Folding arms awning on a 40x40 mm square bar



### M1 PREMIUM

W 600 X P 300 cm

### M1 PREMIUM PLUS

W 1200 X P 300 cm

### **CONFIGURATIONS**

Assembly options and inclination

Crossed arm



Model with housing



Model with a cover board



### STANDARD COLOURS

Structure colours





### **OPTIONAL**





Integra