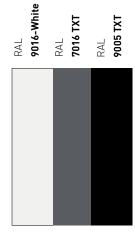

UM M1 PREMIUM PLUS

Folding arms awning on a 40x40 mm square bar



### M1 PREMIUM

W 600 X P 300 cm

### M1 PREMIUM PLUS

W 1200 X P 300 cm

### **CONFIGURATIONS**

Assembly options and inclination

Crossed arm



Model with housing



Model with a cover board



### STANDARD COLOURS

Structure colours





### **OPTIONAL**





Integrated LED lighting







App WiFi





CE Mark Manual or motorised Swind resistance Class 2 AL Aluminium





# KYMA

The Kyma awning is full cassette, multi-fix awning, capable of large sizes. Maximum dimensions W 1400 x P 400 cm



W 1400 x P 400 cm



54



CE Mark Motorised Swind resistance Class 2 AL Aluminium

### **CONFIGURATIONS**

Assembly options and inclination

Ceiling installation



Wall installation



### STANDARD COLOURS

Structure colours



# OPTIONAL







Suitable for home automation App WiFi



# **INDIE**

A compact box with a sophisticated design, ideal for small spaces



Maximum dimensions W 500 X P 300 cm



Manual or Wind resistance Class 3 AL Aluminium motorised

### CONFIGURATIONS

Assembly options and inclination

Ceiling installation



Wall installation



### STANDARD COLOURS

Structure colours





### **OPTIONAL**



Suitable for home automation



# CONCEPT

The Concept awning is a highly versatile full cassette awning. Offering a high end look using cutting edge technology. The Concept is available with integrated LED arms. This awning offers a maximum width of 600 cm with a maximum projection of 350 cm



Maximum dimensions W 600 x P 400 cm









### **CONFIGURATIONS**

Assembly options and inclinati