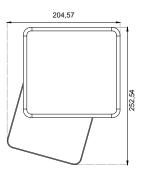

m



Maximum dimensions W 600 x P 400 cm









### **CONFIGURATIONS**

Assembly options and inclination

Ceiling installation



Wall installation



### STANDARD COLOURS

Structure colours



### **OPTIONAL**









# ALAND

The Aland awning has been designed with contemporary architecture in mind. Its straight lines and minimalist form makes it ideal for use in modern environments. This awning is a full cassette awning that can be installed via either wall or ceiling fixings. The Aland offers a maximum width of 600 cm with a maximum projection of 350 cm This awning also offers integrated LED lights in either or both the box



Maximum dimensions W 600 x P 400 cm









### **CONFIGURATIONS**

Assembly options and inclination

Ceiling installation

Wall installation

Tilt support







### STANDARD COLOURS

Structure colours



### **OPTIONAL**



LED lighting in the profile of the box and in the arms



Suitable for home automation



61

# **DESERT**

Drop awning with tensioned side arms and fabric protection cassette. Universal wall/ceiling mounting support (with the use of an L bracket)









### **CONFIGURATIONS**

Assembly options and inclination



### STANDARD COLOURS

Structure colours



### **OPTIONAL**





63

# **SCREEN NEXUS**



Maximum dimensions W 600 X H 500 cm









### **CONFIGURATIONS**

Assembly options and inclination





Side guides with cables



### STANDARD COLOURS

Structure colours

### **OPTIONAL**



Suitable for home automation





# Technical information

Timeless elegance; canopies can also be customised to serve as signag