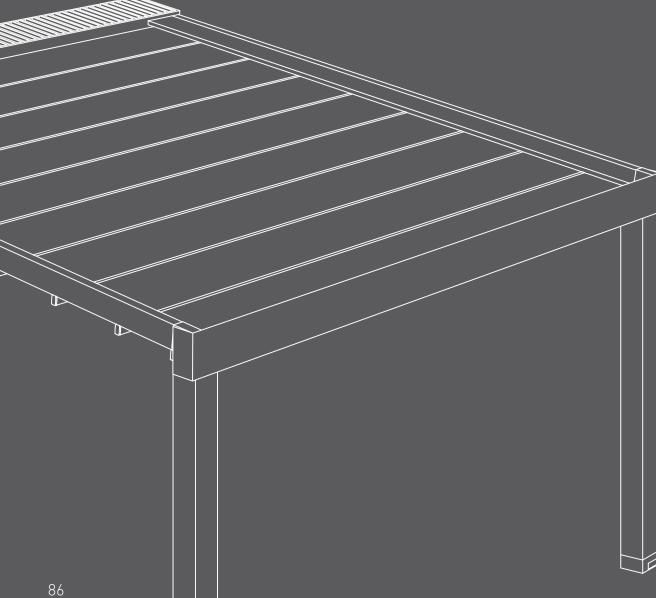

### PERGO CLIMA

Pergo Clima is a large, tilted pergola with retractable PVC fabric and 150 x 150 mm

## PERGO CLIMA S

Pergo Clima S is a large, tilted pergola with retractable PVC fabric, 150 x 150 mm pillars and side guides integrated in the front eaves