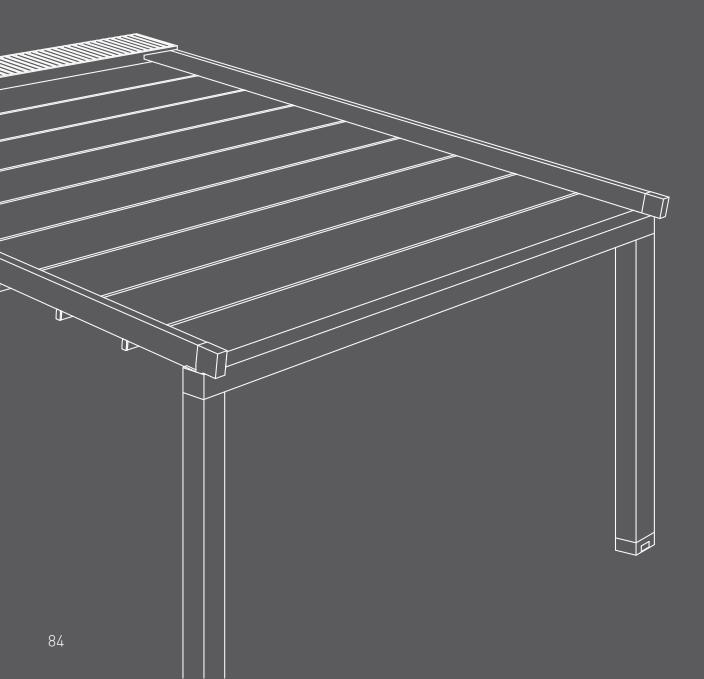

### PERGO CLIMA

Pergo Clima is a large, tilted pergola with retractable PVC fabric and 150 x 150 mm

#### **CONFIGURATIONS**