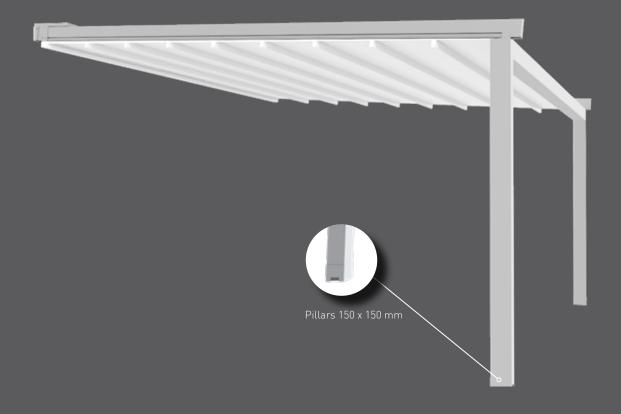

### PERGO ARCO

Pergo Arco is a pergola with retractable PVC cover. Its curved crossbars convey a classy and elegant look. It is also possible to integrate LED lighting into them. Pillars size 150 x 150 mm