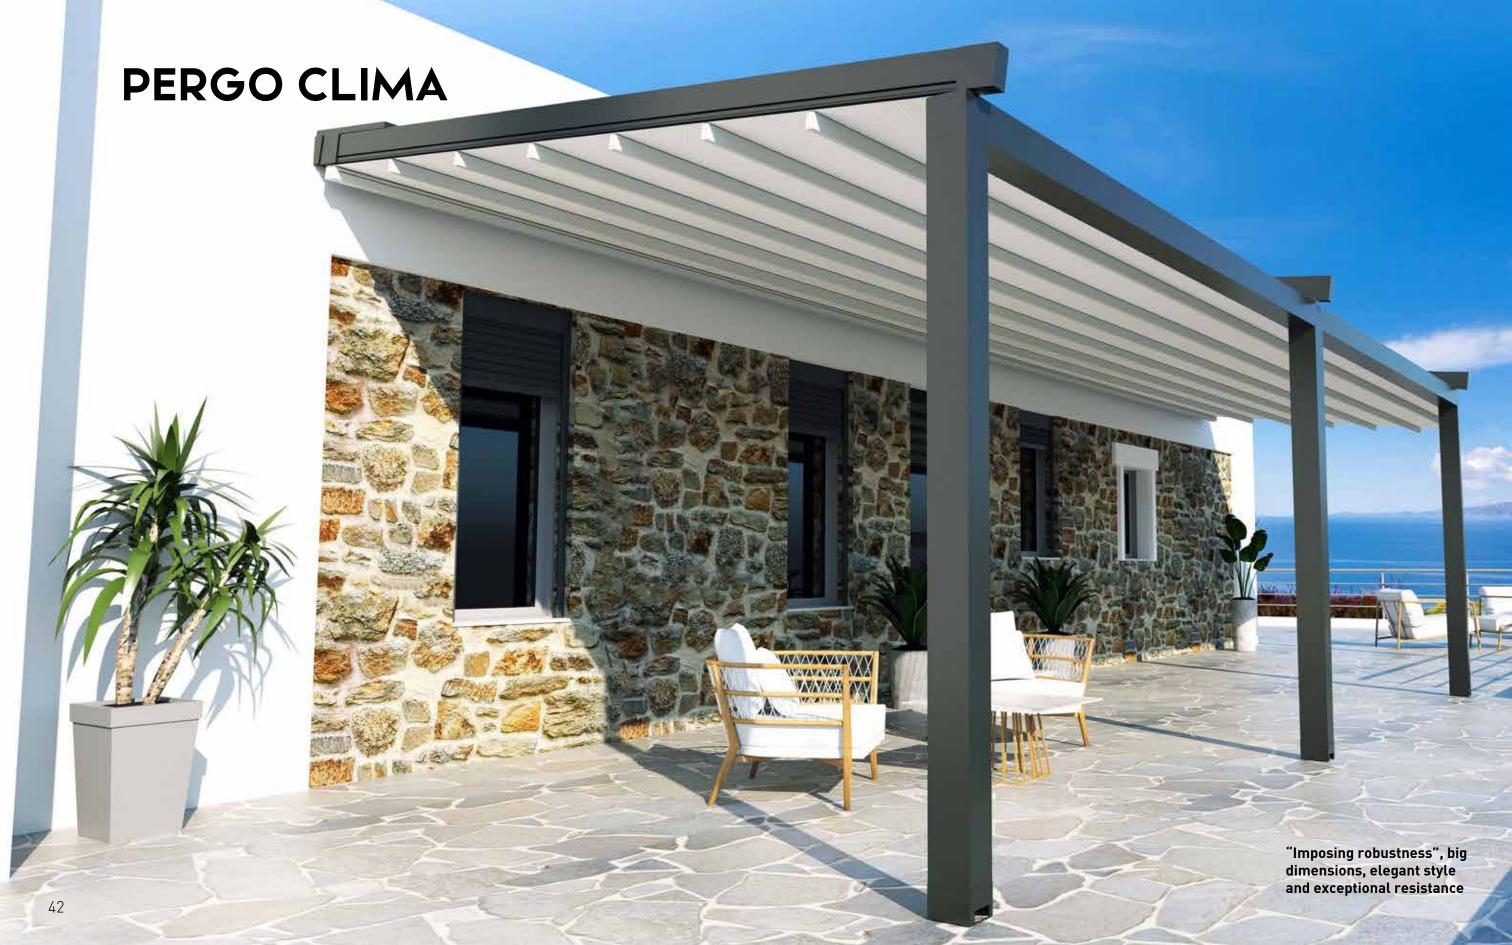

### PERGO CLIMA

Pergo Clima is a large, tilted pergola with retractable PVC fabric and 150 x 150 mm

#### **CONFIGURATIONS**