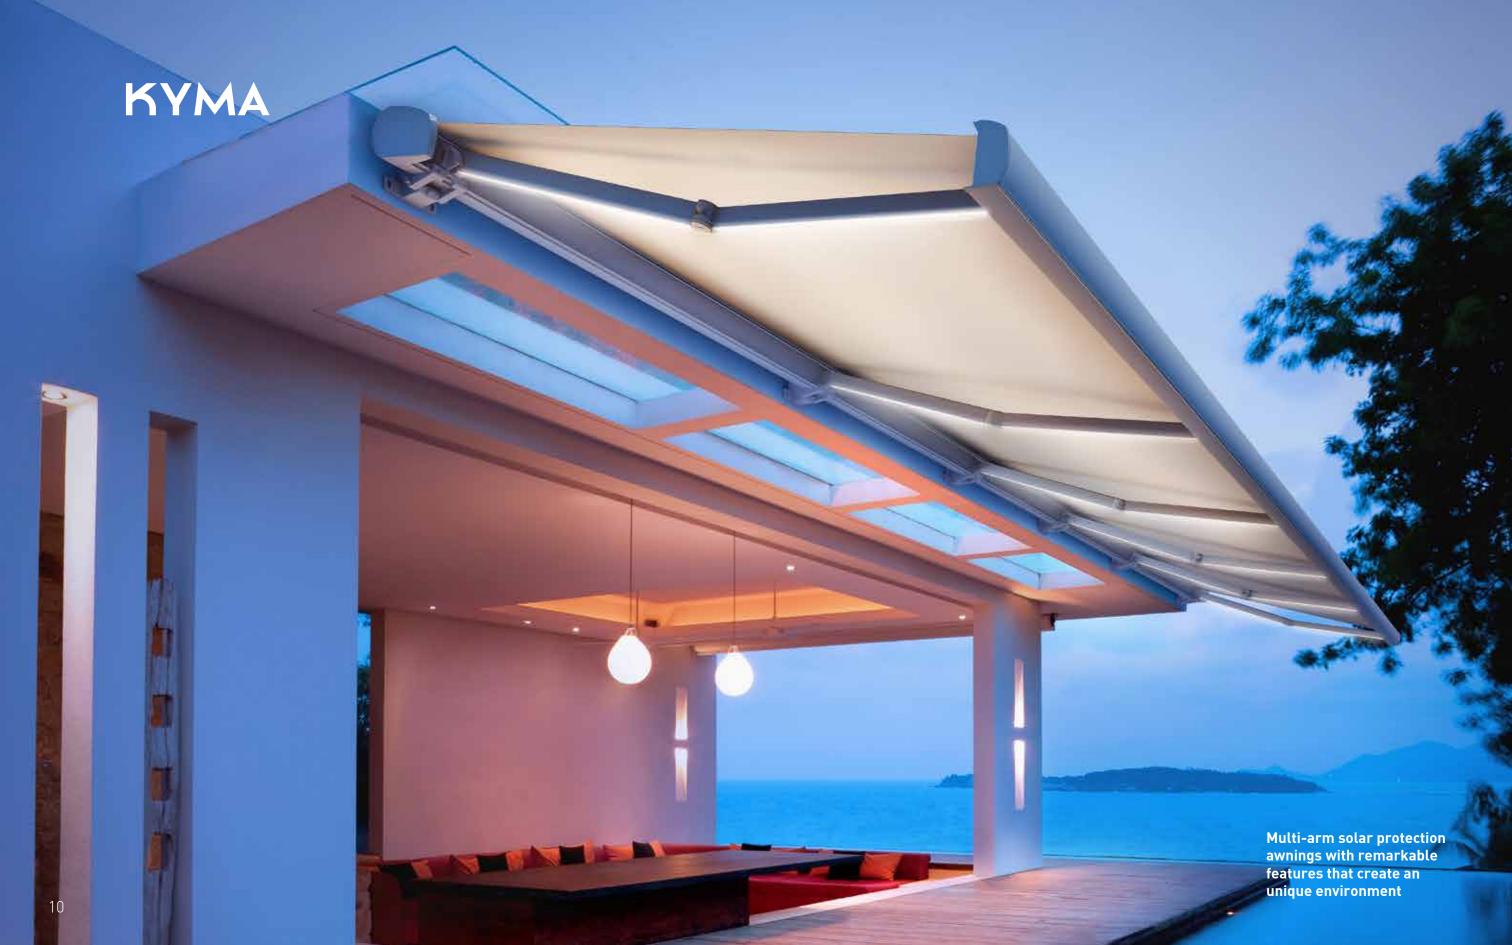

# KYMA

The Kyma awning is full cassette, multi-fix awning, capable of large sizes. Maximum dimensions W 1400 x P 400 cm

W 1400 x P 400 cm

54

CE Mark Motorised Swind resistance Class 2 AL Aluminium