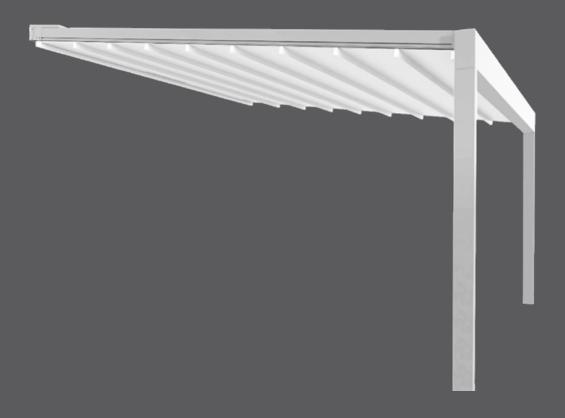

### PERGO CLIMA

Pergo Clima is a large, tilted pergola with retractable PVC fabric and 150 x 150 mm

## PERGO CLIMA S

Pergo Clima S is a large, tilted pergola with retractable PVC fabric, 150 x 150 mm pillars and side guides integrated in the front eaves