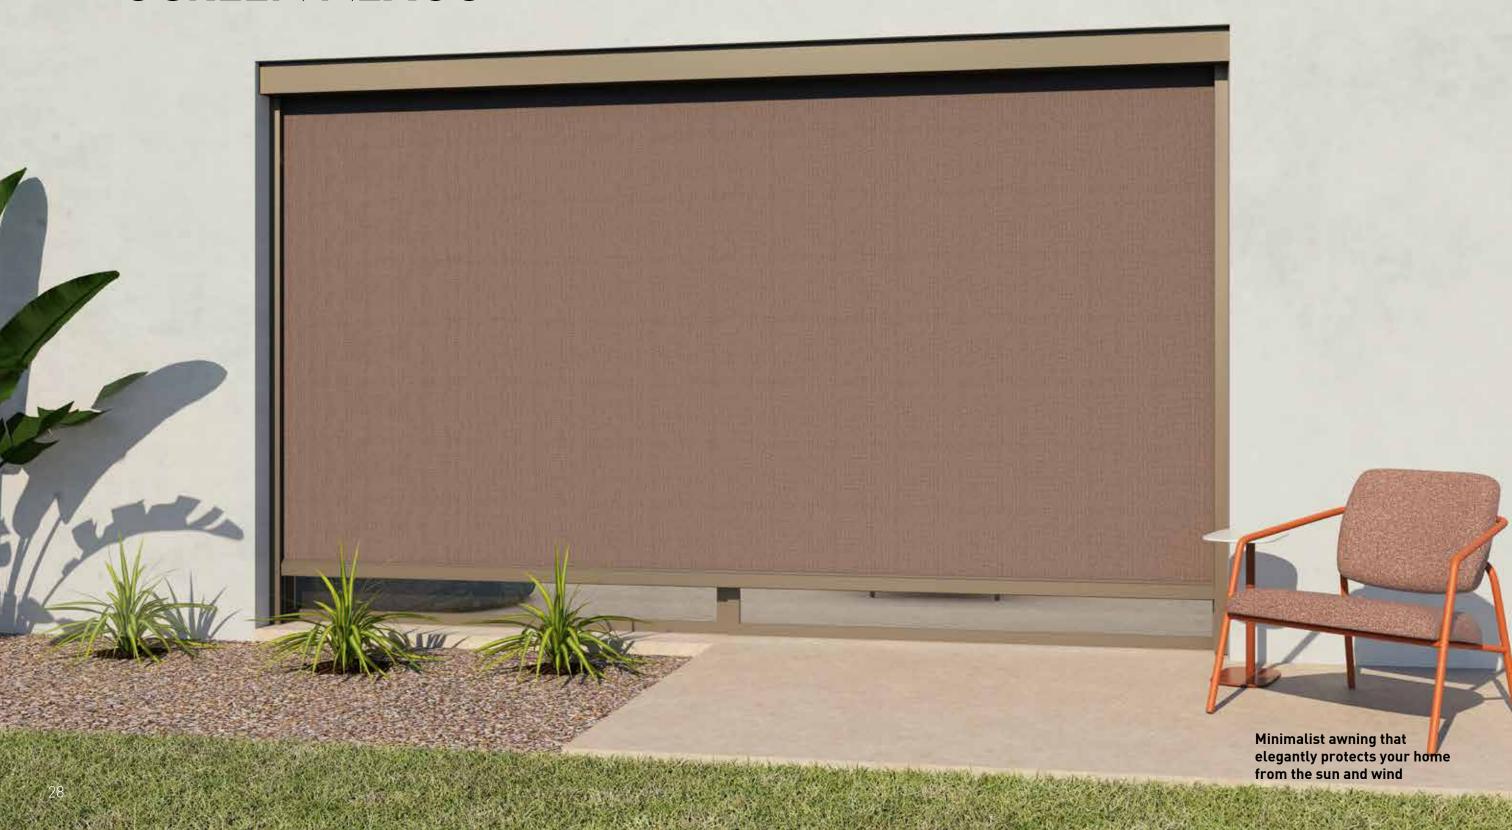

# **SCREEN NEXUS**

Maximum dimensions W 600 X H 500 cm

### **CONFIGURATIONS**

Assembly options and inclination

Side guides with cables

### STANDARD COLOURS

Structure colours

### **OPTIONAL**

Suitable for home automation