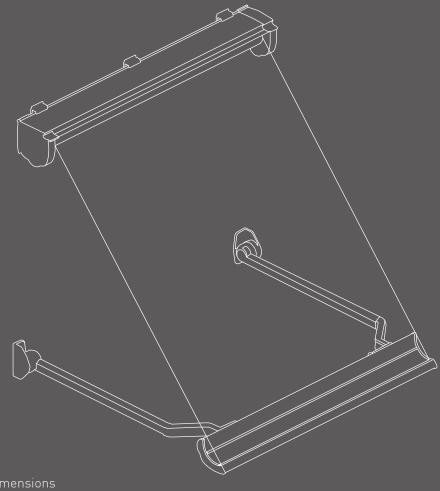

# **DESERT**

Drop awning with tensioned side arms and fabric protection cassette. Universal wall/ceiling mounting support (with the use of an L bracket)