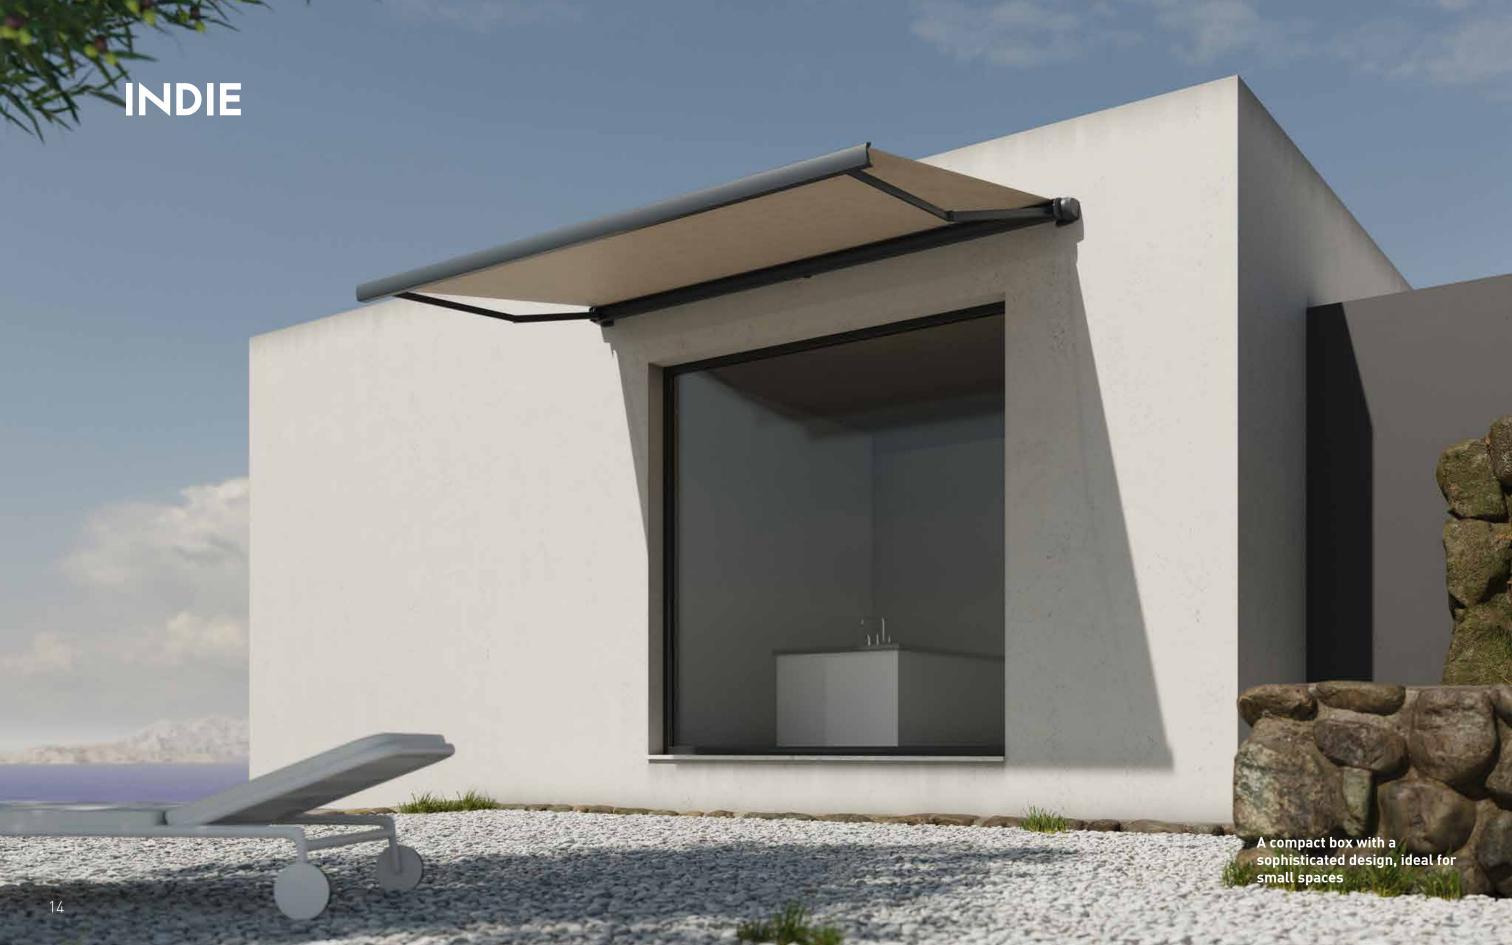

# **INDIE**

A compact box with a sophisticated design, ideal for small spaces

Maximum dimensions W 500 X P 300 cm

Manual or Wind resistance Class 3 AL Aluminium motorised