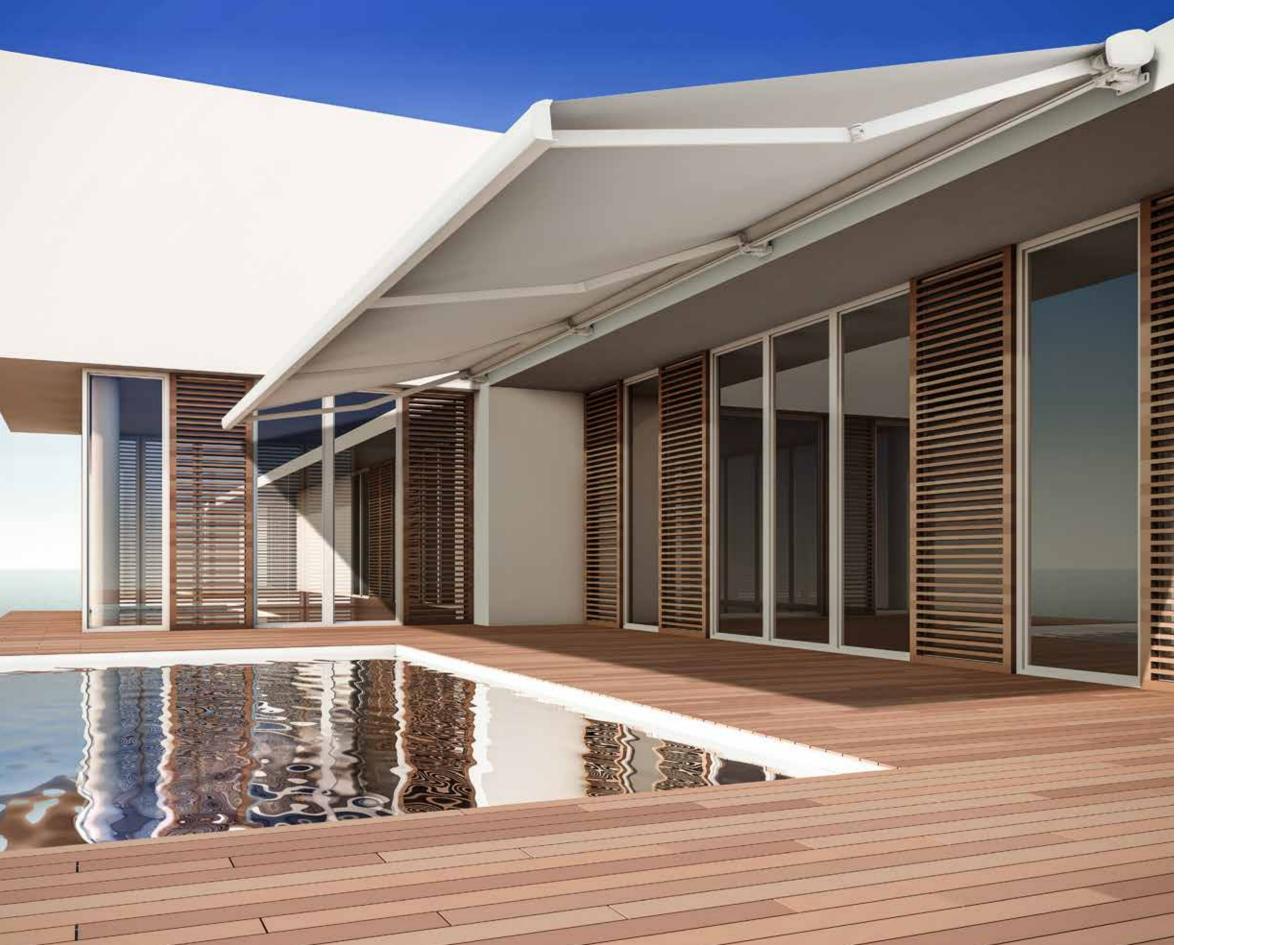

, Gaviota is a globally recognised company specialising in outdoor solutions, including bioclimatic systems, pergolas, awnings, panoramic glazing, and garden furniture. They are developed by a qualified team of over 500 individuals who share a common commitment to research and customer satisfaction, keeping up with the latest technological advancements. Gaviota's growth is founded on international expansion. Currently, the company distributes products in over 78 countries worldwide. It owns eight state of the art production facilities and several branches, strategically located in Italy, Romania, France, Portugal, Lebanon, Morocco Mexico, Dominican Republic, United Kingdom, Colombia, Uruguay, and Brazil

# Folding arm awnings

# Drop arms

Canopies

Pergolas



















































# **SCREEN NEXUS**















Exceptional and captivating, the arched profiles give the impression of being in contact with the sky







Create the perfect area to relax in your garden or on your terrace







Create your ideal space to spend time with your family and friends





# NG ARM AW

# Technical information

Sunshades provide effective protection from the sun for both residential homes and commercial establishments

# M1 PREMIUM M1 PREMIUM PLUS

Folding arms awning on a 40x40 mm square bar



### M1 PREMIUM

W 600 X P 300 cm

### M1 PREMIUM PLUS

W 1200 X P 300 cm

### **CONFIGURATIONS**

Assembly options and inclination

Crossed arm



Model with housing



Model with a cover board



### STANDARD COLOURS

Structure colours





### **OPTIONAL**





I