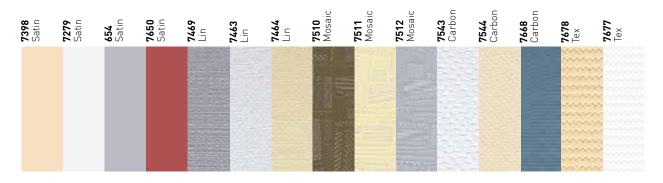

ce Class 5 Water drainage AL Aluminium Angle



#### STANDARD COLOURS

Structure colours

Stock colours



#### **FABRICS**

DICKSON-SUNBLOCK



SIOEN



#### OPTIONAL



LED strips applied in the crossbeams: you can choose between RGB or white light Integrated spot lights in the crossbeams





Suitable for home automation



Outdoor floating floor





Cover board

82 83

### PERGO CLIMA

Pergo Clima is a large, tilted pergola with retractable PVC fabric and 150 x 150 mm





#### **CONFIGURATIONS**







## PERGO CLIMA S

Pergo Clima S is a large, tilted pergola with retractable PVC fabric, 150 x 150 mm pillars and side guides integrated in the front eaves





#### **CONFIGURATIONS**







#### STANDARD COLOURS

Structure colours

Stock colours



#### **FABRICS**

DICKSON-SUNBLOCK



SIOEN



#### **OPTIONAL**



Integrated LED strips in the crossbeams: you can choose between RGB or white light. Spot lights integrated in the crossbeams





Suitable for home automation

Possibility of perimeter glazing homologation max 1 module: W 400 x P 400 cm, 2 Modules: W 800 x P 450 cm, 3 modules: W 1100 x P 450 cm



App WiFi



Possibility of vertical closures homologation max 1 modul: W 400 X P 500 cm, 2 modules: W 900 x P 500 cm, 3 modules: W 1100 x P 500 cm



Gable



Outdoor floating floor



Cover board



Sunshade

88

### **GEMINI**

Mobile support structure with folding arm awnings











#### CONFIGURATIONS

Assembly options and inclination



#### STANDARD COLOURS

Structure colours

#### **OPTIONAL**



### UVE

Support structure for folding arm awnings