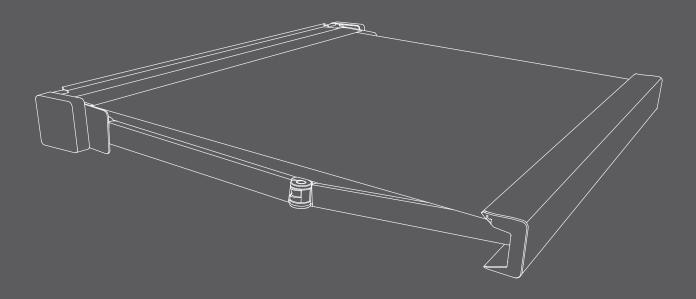

# M1 PREMIUM M1 PREMIUM PLUS

Folding arms awning on a 40x40 mm square bar

### M1 PREMIUM

W 600 X P 300 cm

### M1 PREMIUM PLUS

W 1200 X P 300 cm