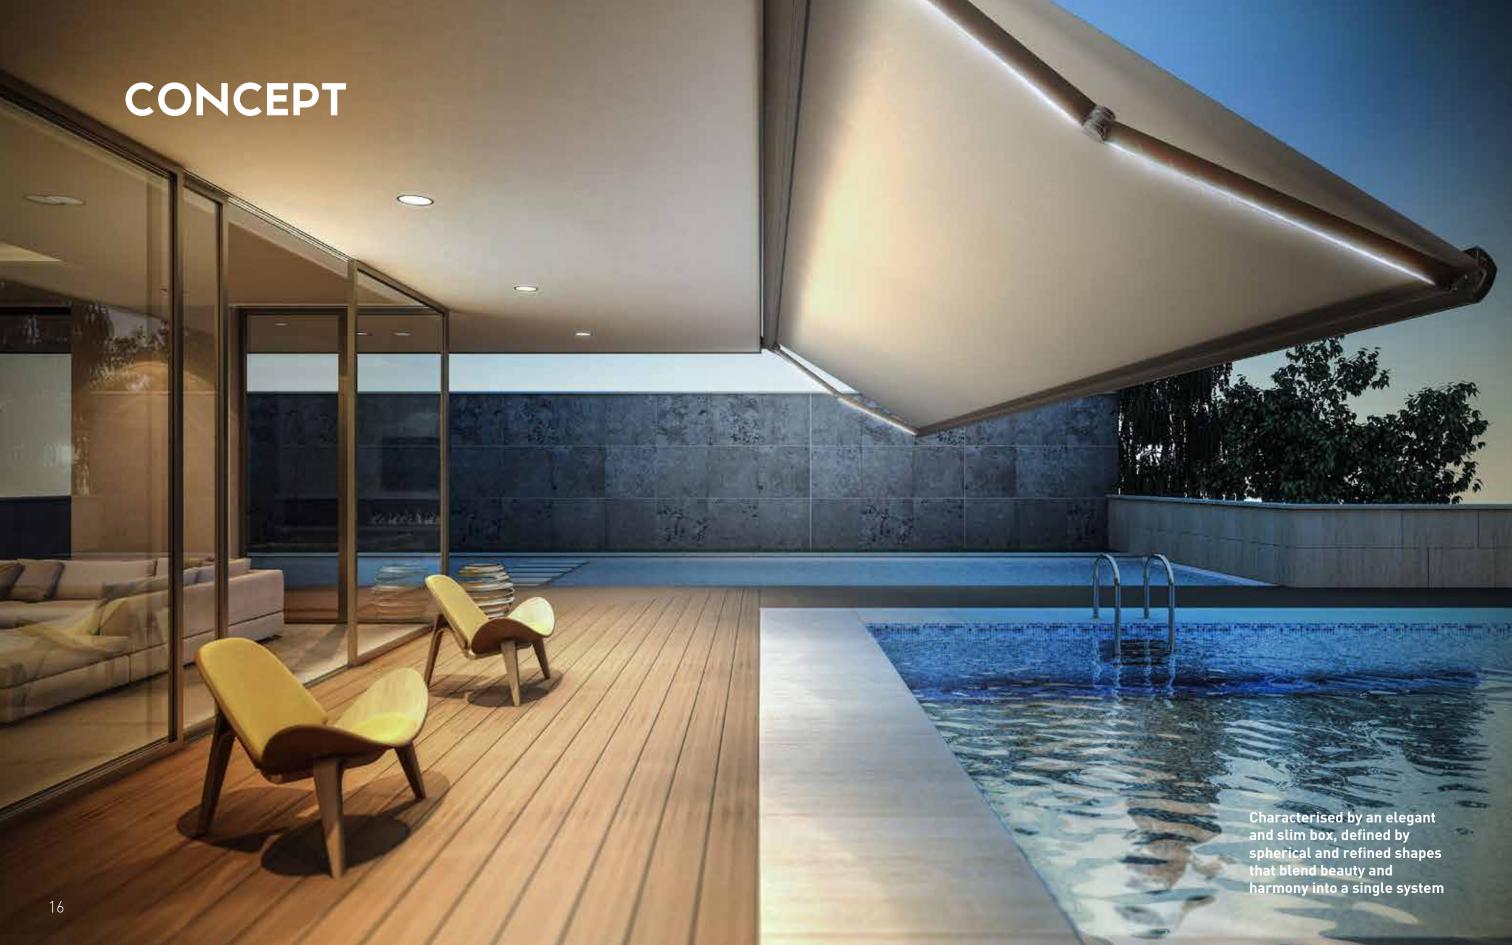

# CONCEPT

The Concept awning is a highly versatile full cassette awning. Offering a high end look using cutting edge technology. The Concept is available with integrated LED arms. This awning offers a maximum width of 600 cm with a maximum projection of 350 cm