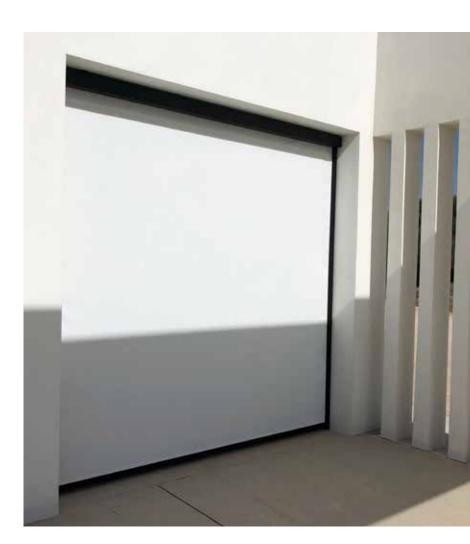

# **SCREEN NEXUS**

Maximum dimensions W 600 X H 500 cm

### **CONFIGURATIONS**

Assembly options and inclination

Side guides with cables

### STANDARD COLOURS

Structure colours

### **OPTIONAL**

Suitable for home automation