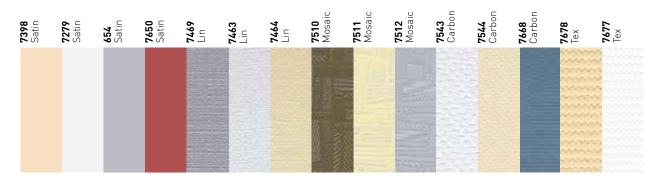

*OPTIONAL**





# WEDGE

Wedge Canopies are a modern alternative to the Dutch Canopy. They are non-retractable, built with a strong aluminium framework which can be adapted to suit many shapes & sizes



Maximum dimension W 600 X P 125 cm







### **CONFIGURATIONS**



Fixed wedge with box valance



71

Fixed wedge

### **VALANCE OPTIONS**

Straight Scalloped

### OPTIONAL



# Technical information

Pergolas designed to create expansive, sheltered

PERGOLAS

### PERGO ARCO

Pergo Arco is a pergola with retractable PVC cover. Its curved crossbars convey a classy and elegant look. It is also possible to integrate LED lighting into them. Pillars size 150 x 150 mm





W 500 x P 600 cm









#### STANDARD COLOURS

Structure colours

Stock colours



#### **FABRICS**

DICKSON-SUNBLOCK



SIOEN



#### **OPTIONAL**



LED strips applied in the crossbeams: you can choose between RGB or white light Integrated spot lights in the crossbeams







Possibility of perimeter glazing: homologation max W 400 x P 400 cm



Suitable for home automation



Possibility of vertical closures



App WiFi



Outdoor floating floor



Cover board



Sunshade

77 76

### PERGO CLASSIC

Pergo Classic is a pergola with retractable PVC fabric and 75 x 150 mm pillars



#### **TECHNICAL SPECIFICATIONS**



#### CONFIGURATIONS

Multiple modules



CE CE Mark Motorised Wind resistance Class 5 Water drainage AL Aluminium Angle



### PERGO CLASSIC S

It is a pergola with retractable PVC fabric, with 75 x 150 mm pillars and side guides integrated in the front eaves





#### **CONFIGURATIONS**

Mul