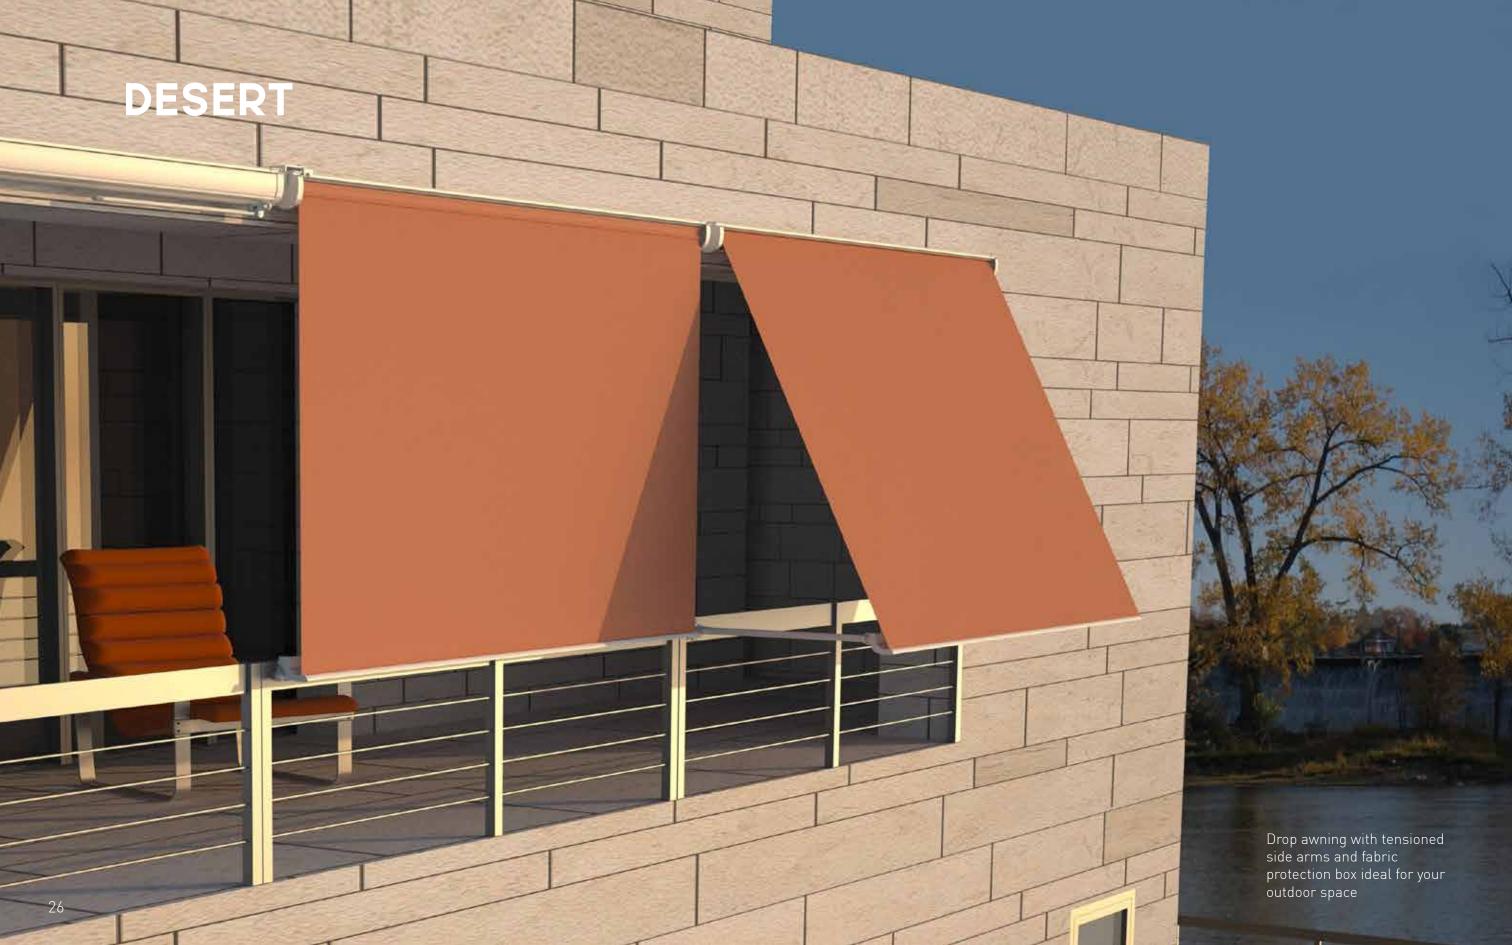

# **DESERT**

Drop awning with tensioned side arms and fabric protection cassette. Universal wall/ceiling mounting support (with the use of an L bracket)

### **CONFIGURATIONS**

Assembly options and inclination

### STANDARD COLOURS

Structure colours

### **OPTIONAL**

63