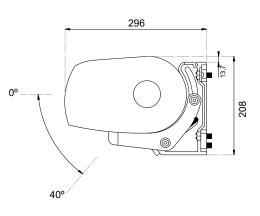

# M1 PREMIUM M1 PREMIUM PLUS

Folding arms awning on a 40x40 mm square bar

### M1 PREMIUM

W 600 X P 300 cm

### M1 PREMIUM PLUS

W 1200 X P 300 cm

### **CONFIGURATIONS**

Assembly options and inclination

Crossed arm

Model with housing

Model with a cover board