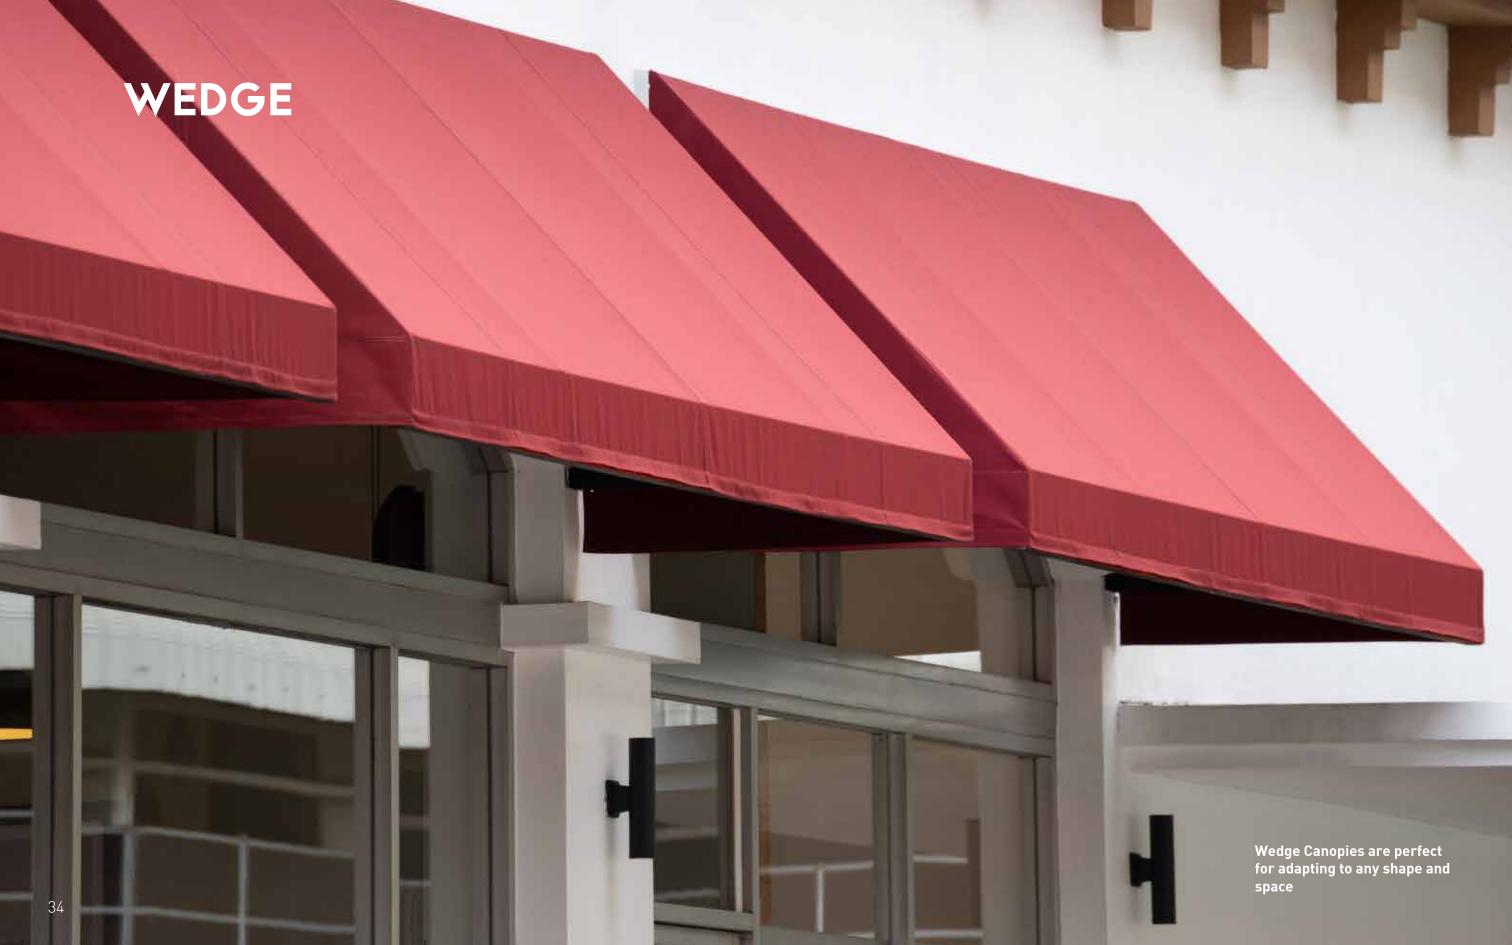

# WEDGE

Wedge Canopies are a modern alternative to the Dutch Canopy. They are non-retractable, built with a strong aluminium framework which can be adapted to suit many shapes & sizes

Maximum dimension W 600 X P 125 cm

### **CONFIGURATIONS**

Fixed wedge with box valance

71

Fixed wedge

### **VALANCE OPTIONS**

Straight Scalloped