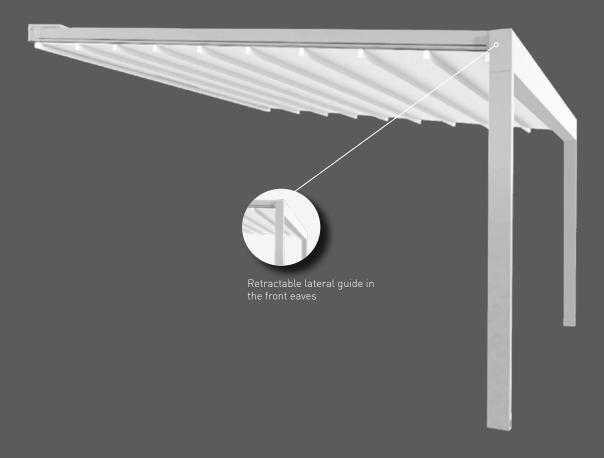

### PERGO CLASSIC S

It is a pergola with retractable PVC fabric, with 75 x 150 mm pillars and side guides integrated in the front eaves