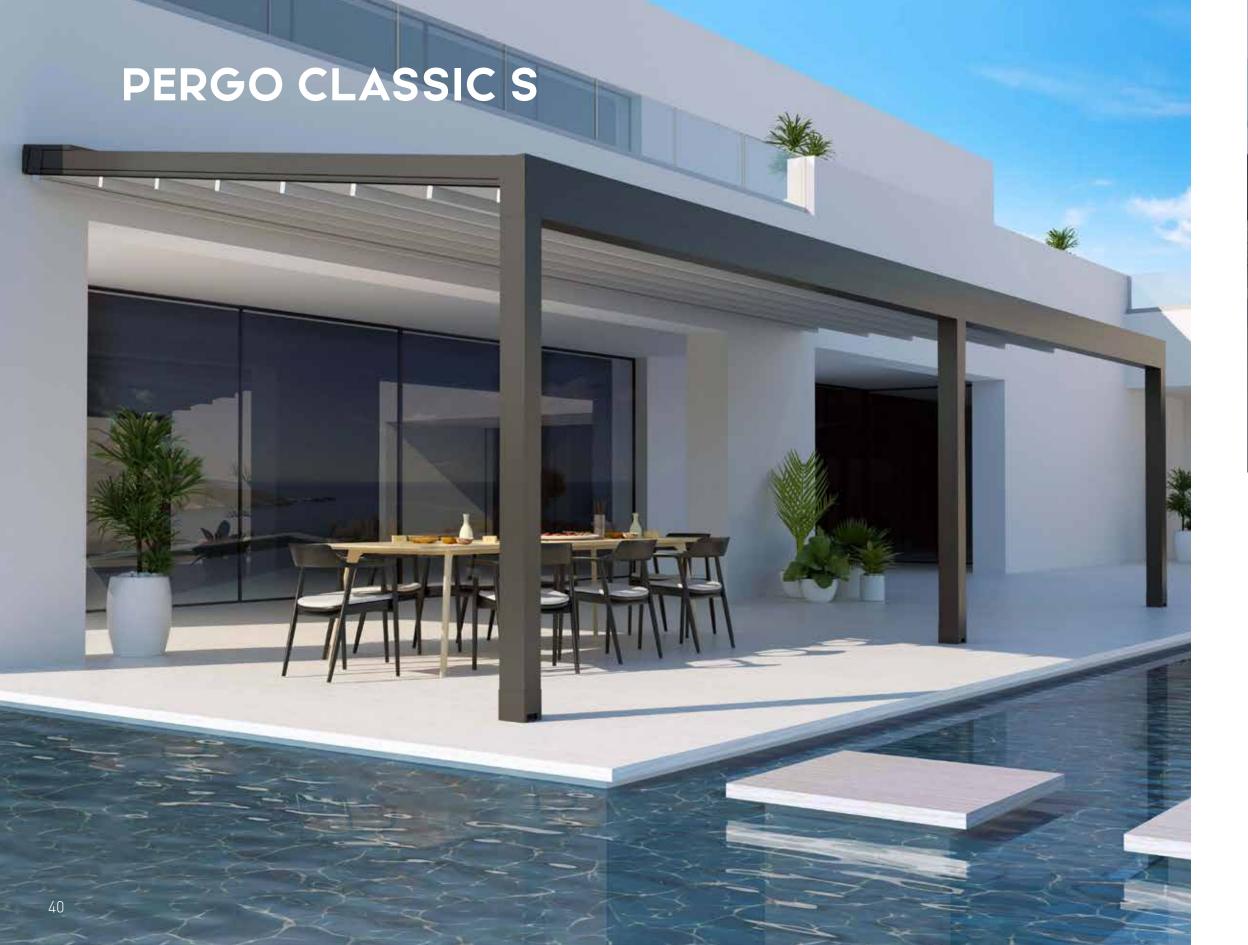

### PERGO CLASSIC S

It is a pergola with retractable PVC fabric, with 75 x 150 mm pillars and side guides integrated in the front eaves

#### **CONFIGURATIONS**

Multiple modules

CE CE Mark Motorised Wind resistance Class 5 Water drainage AL Aluminium Angle

#### STANDARD COLOURS

Structure colours

Stock colours

#### **FABRICS**

DICKSON-SUNBLOCK

SIOEN

#### OPTIONAL

LED strips applied in the crossbeams: you can choose between RGB or white light Integrated spot lights in the crossbeams

Suitable for home automation

Outdoor floating floor

Cover board

82 83