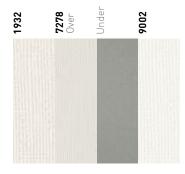

**





# WEDGE

Wedge Canopies are a modern alternative to the Dutch Canopy. They are non-retractable, built with a strong aluminium framework which can be adapted to suit many shapes & sizes



Maximum dimension W 600 X P 125 cm







### **CONFIGURATIONS**



Fixed wedge with box valance



71

Fixed wedge

### **VALANCE OPTIONS**

Straight Scalloped

### OPTIONAL



# Technical information

Pergolas designed to create expansive, sheltered

PERGOLAS

### PERGO ARCO

Pergo Arco is a pergola with retractable PVC cover. Its curved crossbars convey a classy and elegant look. It is also possible to integrate LED lighting into them. Pillars size 150 x 150 mm





W 500 x P 600 cm









#### STANDARD COLOURS

Structure colours

Stock colours



#### **FABRICS**

DICKSON-SUNBLOCK



SIOEN



#### **OPTIONAL**



LED strips applied in the crossbeams: you can choose between RGB or white light Integrated spot lights in the crossbeams







Possibility of perimeter glazing: homologation max W 400 x P 400 cm



Suitable for home automation



Possibility of vertical closures



App WiFi



Outdoor floating floor



Cover board



Sunshade

77 76

### PERGO CLASSIC

Pergo Classic is a pergola with retractable PVC fabric and 75 x 150 mm pillars



#### **TECHNICAL SPECIFICATIONS**



#### CONFIGURATIONS

Multiple modules



CE CE Mark Motorised Wind resistance Class 5 Water drainage AL Aluminium Angle



### PERGO CLASSIC S

It is a pergola with retractable PVC fabric, with 75 x 150 mm pillars and side guides integrated in the front eaves





#### **CONFIGURATIONS**

Multiple mod