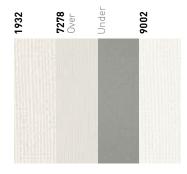

5 Water drainage AL Aluminium Angle



#### STANDARD COLOURS

Structure colours

Stock colours



#### **FABRICS**

DICKSON-SUNBLOCK



SIOEN



#### OPTIONAL



LED strips applied in the crossbeams: you can choose between RGB or white light Integrated spot lights in the crossbeams





Suitable for home automation



Outdoor floating floor





Cover board

82 83

### PERGO CLIMA

Pergo Clima is a large, tilted pergola with retractable PVC fabric and 150 x 150 mm





#### **CONFIGURATIONS**







## PERGO CLIMA S

Pergo Clima S is a large, tilted pergola with retractable PVC fabric, 150 x 150 mm pillars and side guides integrated in the front eaves





#### **CONFIGURATIONS**







#### STANDARD COLOURS

Structure colours

Stock colours



#### **FABRICS**

DICKSON-SUNBLOCK



SIOEN



#### **OPTIONAL**



Integrated LED strips in the crossbeams: you can choose between RGB or white light. Spot lights integrated in the crossbeams





Suitable for home automation

Possibility of perimeter glazing homologation max 1 module: W 400 x P 400 cm, 2 Modules: W 800 x P 450 cm, 3 modules: W 1100 x P 450 cm



App WiFi



Possibility of vertical closures homologation max 1 modul: W 400 X P 500 cm, 2 modules: W 900 x P 500 cm, 3 modules: W 1100 x P 500 cm



Gable



Outdoor floating floor



Cover board



Sunshade

88

### **GEMINI**

Mobile support structure with folding arm awnings











#### CONFIGURATIONS

Assembly options and inclination



#### STANDARD COLOURS

Structure colours

#### **OPTIONAL**



### UVE

Support structure for folding arm awnings









#### CO