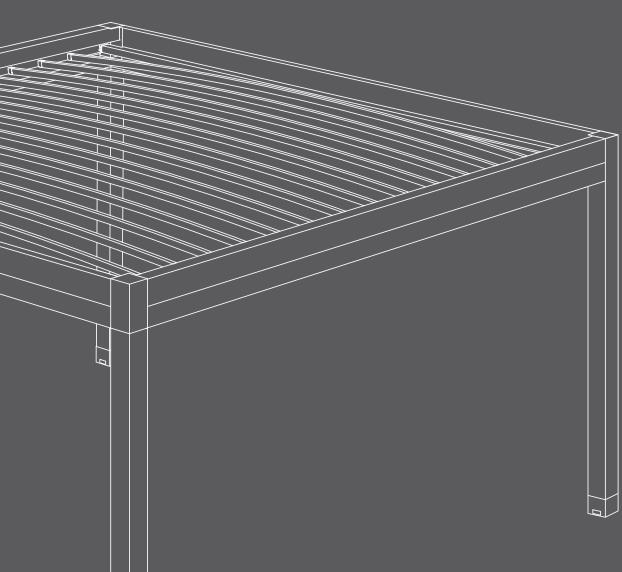

### PERGO CLIMA

Pergo Clima is a large, tilted pergola with retractable PVC fabric and 150 x 150 mm

#### **CONFIGURATIONS**