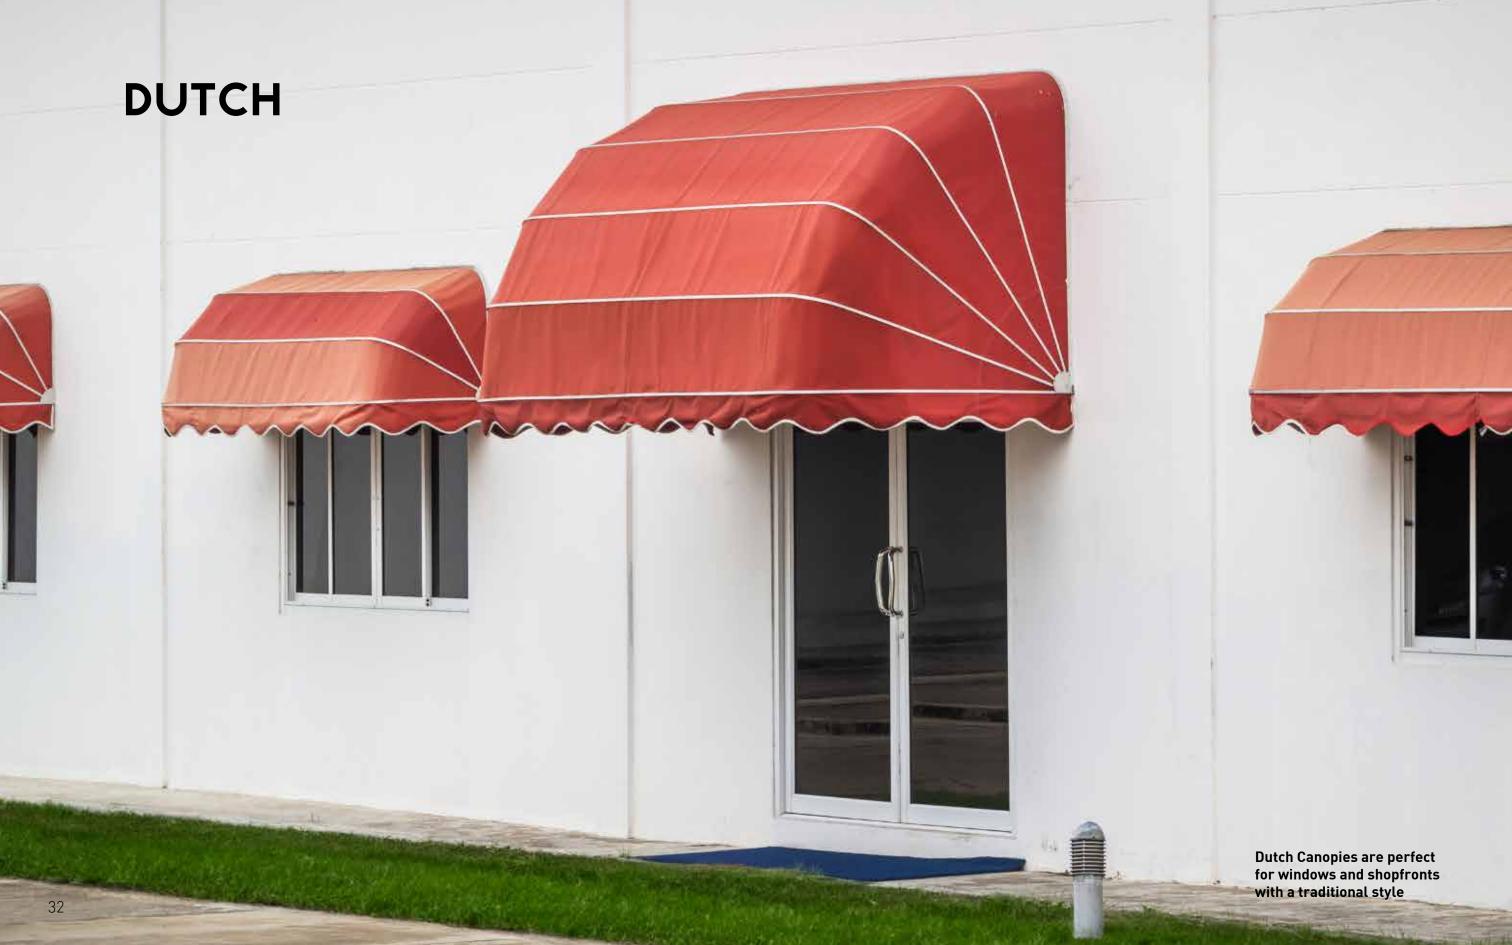

# **DUTCH**

Dutch Canopies, sometimes called Dutch Blinds, are perfect for smaller windows or shopfronts with restricted space. A traditional style that is still popular today, its unique quadrant shape is both stylish and perfect for branding. They can be fixed or retractable

Maximum dimensions W 600 X P 150 cm

### **CONFIGURATIONS**

Eyelid Canopy

Bull nose Canopy

Standard Dutch

Quarter Circle canopy

### **VALANCE OPTIONS**

Straight

69