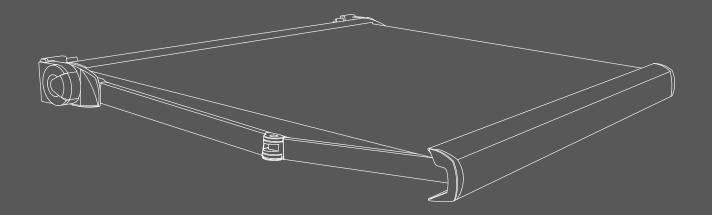

# M1 PREMIUM M1 PREMIUM PLUS

Folding arms awning on a 40x40 mm square bar

### M1 PREMIUM

W 600 X P 300 cm

### M1 PREMIUM PLUS

W 1200 X P 300 cm

### **CONFIGURATIONS**

Assembly options and inclination

Crossed arm

Model with housing

Model with a cover board

### STANDARD COLOURS

Structure colours

### **OPTIONAL**

Integrated LED lighting

App WiFi

CE Mark Manual or motorised Swind resistance Class 2 AL Aluminium