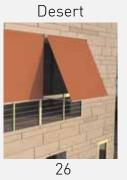

# **DESERT**

Drop awning with tensioned side arms and fabric protection cassette. Universal wall/ceiling mounting support (with the use of an L bracket)