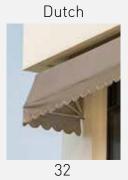

# **DUTCH**

Dutch Canopies, sometimes called Dutch Blinds, are perfect for smaller windows or shopfronts with restricted space. A traditional style that is still popular today, its unique quadrant shape is both stylish and perfect for branding. They can be fixed or retractable