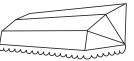

# WEDGE

Wedge Canopies are a modern alternative to the Dutch Canopy. They are non-retractable, built with a strong aluminium framework which can be adapted to suit many shapes & sizes

Maximum dimension W 600 X P 125 cm

### **CONFIGURATIONS**

Fixed wedge with box valance

71

Fixed wedge

### **VALANCE OPTIONS**

Straight Scalloped