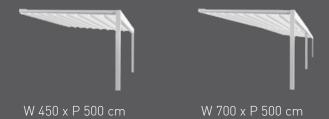

### PERGO CLASSIC S

It is a pergola with retractable PVC fabric, with 75 x 150 mm pillars and side guides integrated in the front eaves