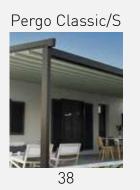

### PERGO CLASSIC

Pergo Classic is a pergola with retractable PVC fabric and 75 x 150 mm pillars