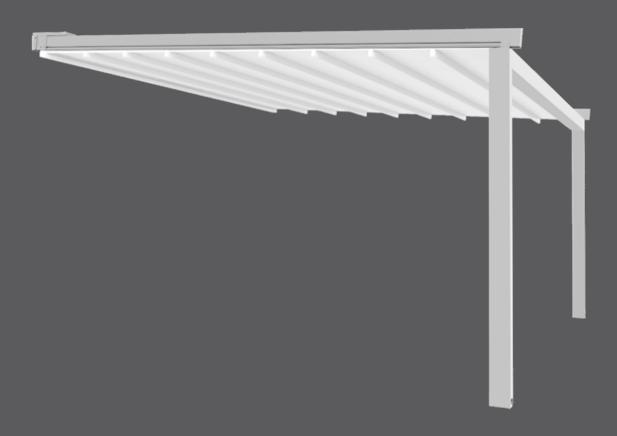

# CONCEPT

The Concept awning is a highly versatile full cassette awning. Offering a high end look using cutting edge technology. The Concept is available with integrated LED arms. This awning offers a maximum width of 600 cm with a maximum projection of 350 cm

Maximum dimensions W 600 x P 400 cm