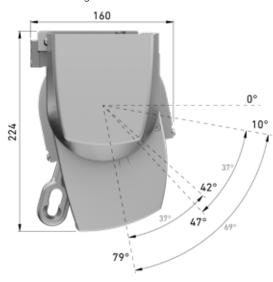

### **CONFIGURATIONS**

Assembly options and inclination

Crossed arm

Model with housing

Model with a cover board