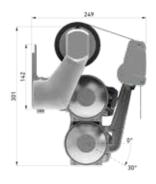

m, Colombia, Uruguay, and Brazil

# Folding arm awnings

# Drop arms

Canopies

Pergolas



















































# **SCREEN NEXUS**















Exceptional and captivating, the arched profiles give the impression of being in contact with the sky







Create the perfect area to relax in your garden or on your terrace







Create your ideal space to spend time with your family and friends





# NG ARM AW

# Technical information

Sunshades provide effective protection from the sun for both residential homes and commercial establishments

# M1 PREMIUM M1 PREMIUM PLUS

Folding arms awning on a 40x40 mm square bar



### M1 PREMIUM

W 600 X P 300 cm

### M1 PREMIUM PLUS

W 1200 X P 300 cm

### **CONFIGURATIONS**

Assembly options and inclination

Crossed arm



Model with housing



Model with a cover board



### STANDARD COLOURS

Structure colours





### **OPTIONAL**





Integrated LED lighting







App WiFi





CE Mark Manual or motorised Swind resistance Class 2 AL Aluminium





# KYMA

The Kyma awning is full cassette, multi-fix awning, capable of large sizes. Maximum dimensions W 1400 x P 400 cm



W 1400 x P 400 cm



54



CE Mark Motorised Swind resistance Class 2 AL Aluminium

### **CONFIGURATIONS**

Assembly options and inclination

Ceiling installation



Wall installation



### STANDARD COLOURS

Structure colours



# OPTIONAL







Suitable for home automation App WiFi



# **INDIE**

A compact box with a sophisticated design, ideal for small spaces



Maximum dimensions W 500 X P 300 cm



Manual or Wind resistance Class