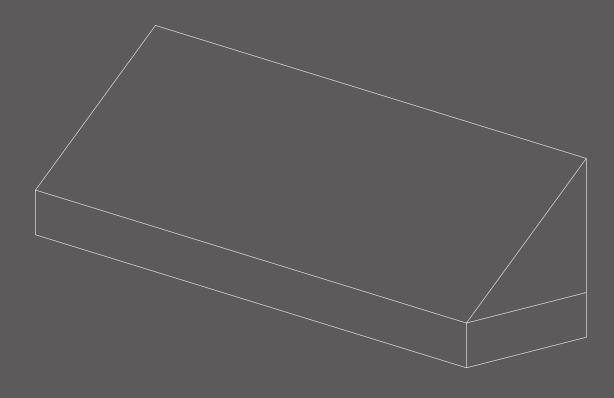

# M1 PREMIUM M1 PREMIUM PLUS

Folding arms awning on a 40x40 mm square bar

### M1 PREMIUM

W 600 X P 300 cm

### M1 PREMIUM PLUS

W 1200 X P 300 cm