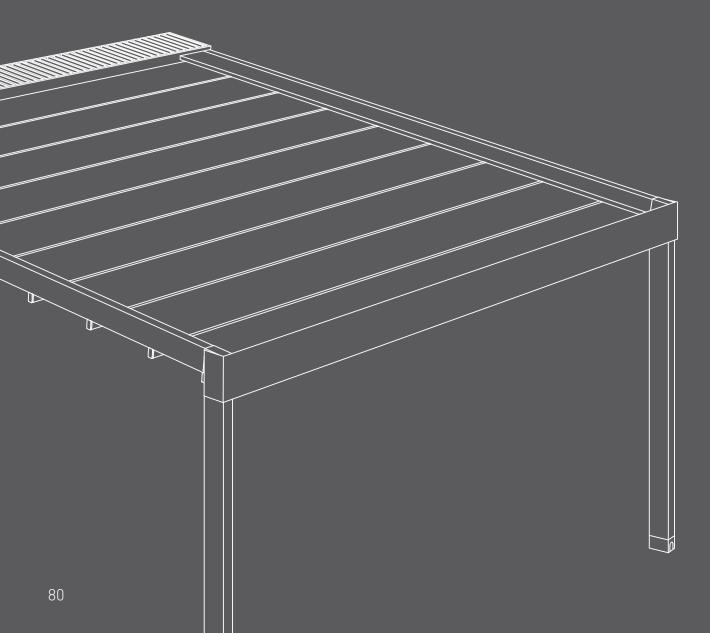

# CONCEPT

The Concept awning is a highly versatile full cassette awning. Offering a high end look using cutting edge technology. The Concept is available with integrated LED arms. This awning offers a maximum width of 600 cm with a maximum projection of 350 cm

Maximum dimensions W 600 x P 400 cm