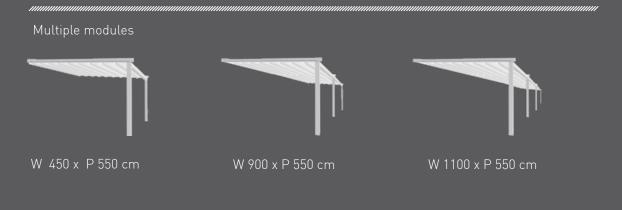

#### CONFIGURATIONS

Multiple modules

CE CE Mark Motorised Wind resistance Class 5 Water drainage AL Aluminium Angle