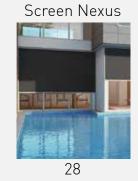

# **SCREEN NEXUS**

Exceptional and captivating, the arched profiles give the impression of being in contact with the sky

Create the perfect area to relax in your garden or on your terrace

Create your ideal space to spend time with your family and friends

# **SCREEN NEXUS**

Maximum dimensions W 600 X H 500 cm