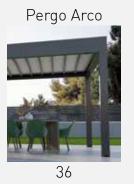

### PERGO ARCO

Pergo Arco is a pergola with retractable PVC cover. Its curved crossbars convey a classy and elegant look. It is also possible to integrate LED lighting into them. Pillars size 150 x 150 mm