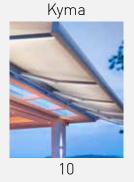

# **INDIE**

A compact box with a sophisticated design, ideal for small spaces

Maximum dimensions W 500 X P 300 cm

Manual or Wind resistance Class 3 AL Aluminium motorised