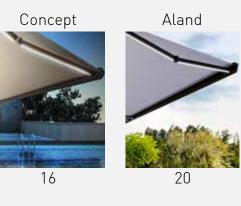

# CONCEPT

The Concept awning is a highly versatile full cassette awning. Offering a high end look using cutting edge technology. The Concept is available with integrated LED arms. This awning offers a maximum width of 600 cm with a maximum projection of 350 cm

# ALAND

The Aland awning has been designed with contemporary architecture in mind. Its straight lines and minimalist form makes it ideal for use in modern environments. This awning is a full cassette awning that can be installed via either wall or ceiling fixings. The Aland offers a maximum width of 600 cm with a maximum projection of 350 cm This awning also offers integrated LED lights in either or both the box