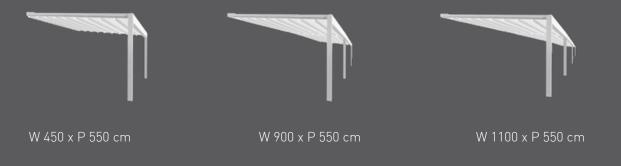

#### **OPTIONAL**

Integrated LED strips in the crossbeams: you can choose between RGB or white light. Spot lights integrated in the crossbeams

Suitable for home automation

Possibility of perimeter glazing homologation max 1 module: W 400 x P 400 cm, 2 Modules: W 800 x P 450 cm, 3 modules: W 1100 x P 450 cm

App WiFi

Possibility of vertical closures homologation max 1 modul: W 400 X P 500 cm, 2 modules: W 900 x P 500 cm, 3 modules: W 1100 x P 500 cm

Gable

Outdoor floating floor

Cover board

Sunshade

88