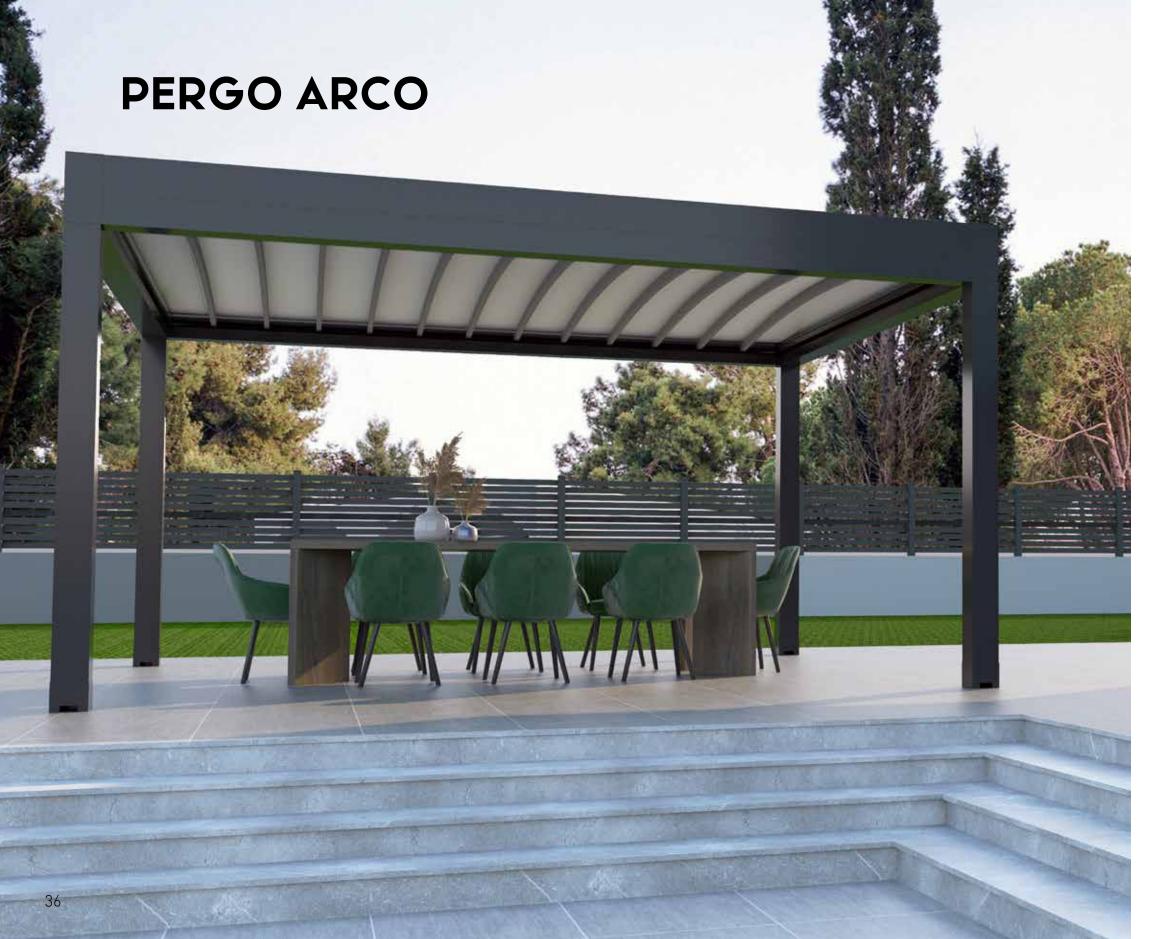

### PERGO ARCO

Pergo Arco is a pergola with retractable PVC cover. Its curved crossbars convey a classy and elegant look. It is also possible to integrate LED lighting into them. Pillars size 150 x 150 mm

W 500 x P 600 cm

#### STANDARD COLOURS

Structure colours

Stock colours