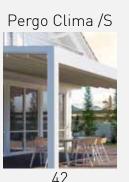

### PERGO CLIMA

Pergo Clima is a large, tilted pergola with retractable PVC fabric and 150 x 150 mm