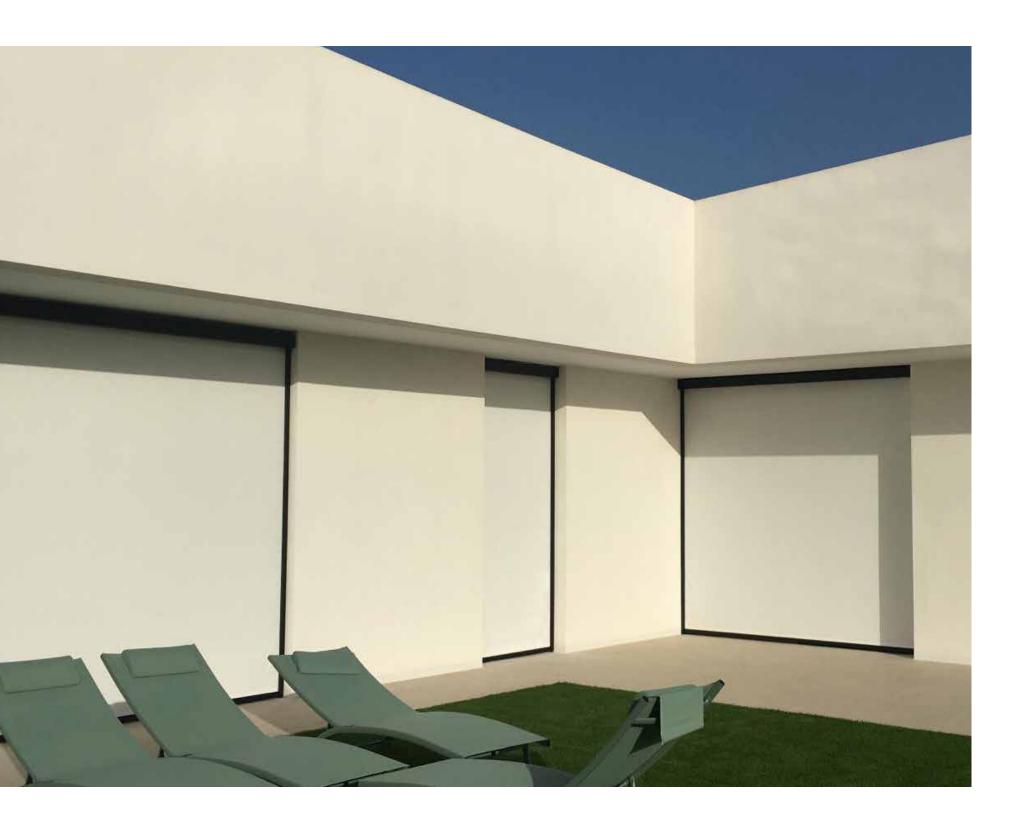

# **SCREEN NEXUS**

Maximum dimensions W 600 X H 500 cm

### **CONFIGURATIONS**

Assembly options and inclination

Side guides with cables

### STANDARD COLOURS

Structure colours

### **OPTIONAL**

Suitable for home automation