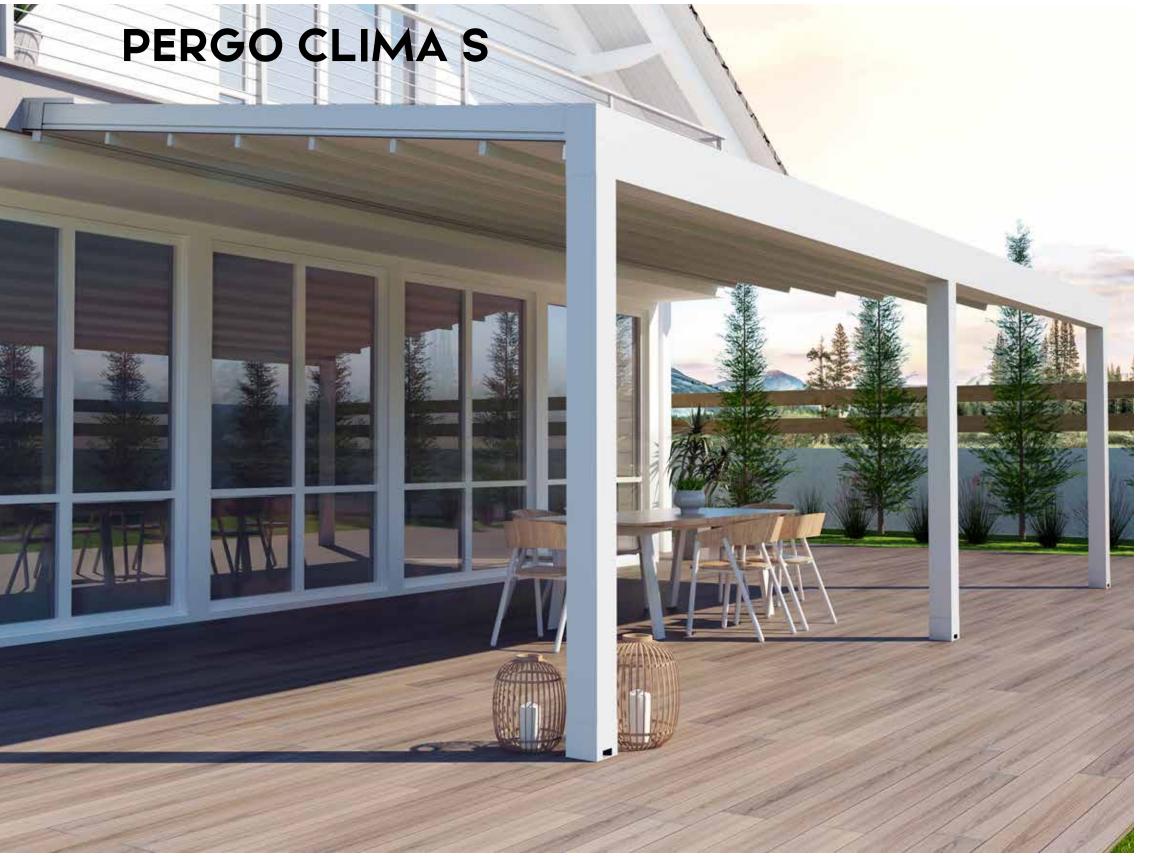

## PERGO CLIMA S

Pergo Clima S is a large, tilted pergola with retractable PVC fabric, 150 x 150 mm pillars and side guides integrated in the front eaves

#### **CONFIGURATIONS**