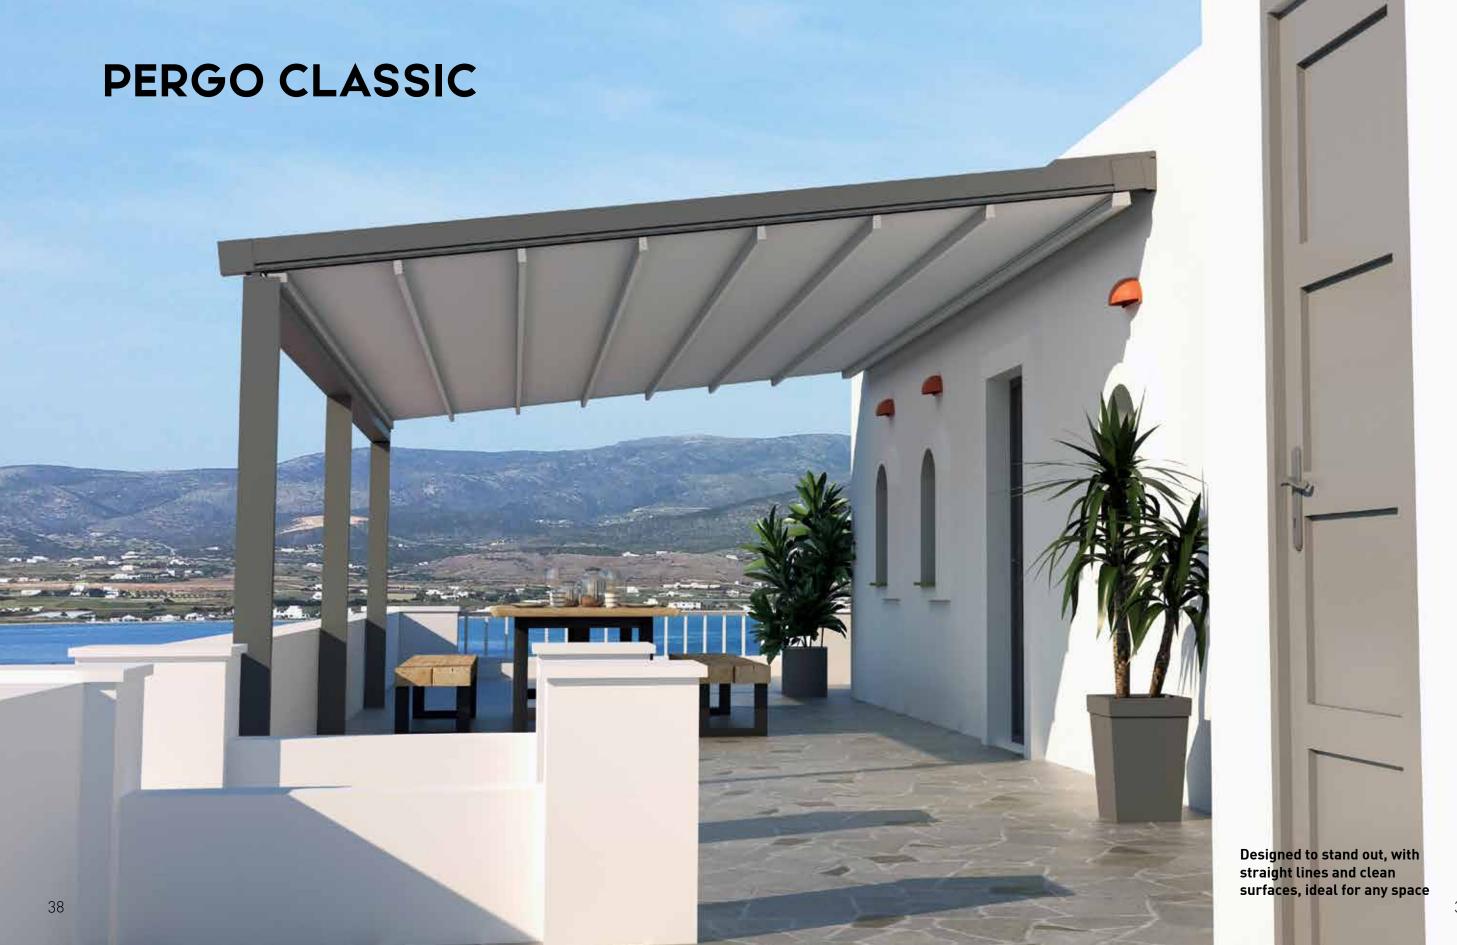

### PERGO CLASSIC

Pergo Classic is a pergola with retractable PVC fabric and 75 x 150 mm pillars

#### **TECHNICAL SPECIFICATIONS**

#### CONFIGURATIONS

Multiple modules

CE CE Mark Motorised Wind resistance Class 5 Water drainage AL Aluminium Angle